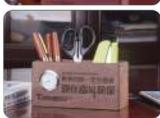

#### Wooden Pen Stand Card Holder With Clock

Natural Material and Eco-friendly: It's made of a complete section of bamboo stalk to retain its original shape and grains with fine polishing and painting. Durable & Careful Design: Solid construction with rounded edges. Built to last, durable and sturdy, meeting all your demands for home and office using. Large Capacity: Perfect size to hold your desktop and office gadgets like pens, color pencils, markers, scissors and remote controls without occupying much space on your desk.

Dimensions : 160mm x 80mm x 68 mm