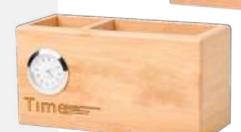

#### Wooden Pen Stand Card Holder With Clock

Natural Material and Eco-friendly: It's made of a complete section of bamboo stalk to retain its original shape and grains with fine polishing and painting. Durable & Careful Design: Solid construction with rounded edges. Built to last, durable and sturdy, meeting all your demands for home and office using. Large Capacity: Perfect size to hold your desktop and office gadgets like pens, color pencils, markers, scissors and remote controls without occupying much space on your desk.

Dimensions : 160mm x 80mm x 68 mm