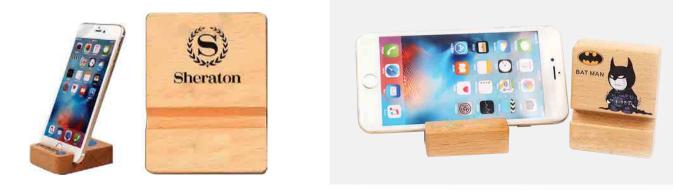

#### **AEF-01**

#### Wooden Mobile Stand

Bamboo Wood stand is a solid build for better stabilization and a natural look for a classy Chic home or office. It is good option for gifting someone on birthday or special occasion.

WIDE COMPATIBILITY : Compatible with all Mobile Phones (all size), EBook Readers.

PERFECT FOR WATCHING MOVIES & READING : Cell phone stand perfect for desk or table to watch movies, read etc. sync charging your phone. Angled Support for Facetime Gift it to your loved ones to keep mobiles Safe in an Unique style.