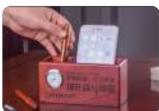

#### Wooden Case Power Bank

An awesome new, executive technology gift to hit our shelves, the Wooden Power Bank is an eco-friendly portable charger with a natural wooden case- perfect for an eco-friendly corporate image.

Input : 5.0V / 2A | Output: 5.0V / 2A Dimensions : 125 x67 x 11 mm