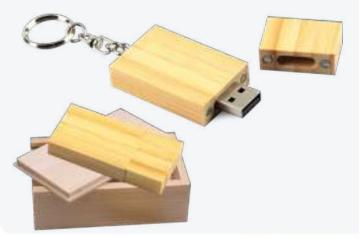

#### AF-066

#### Wooden USB Flash Drive

We introduce you to Wooden usb. The charm of wood combined with durability, character and refinement. With this model, robustness and rigor will always be present. An excellent gift to boost your brand.

Available Capacity: 4GB, 8GB, 16GB, 32GB, 64 GB