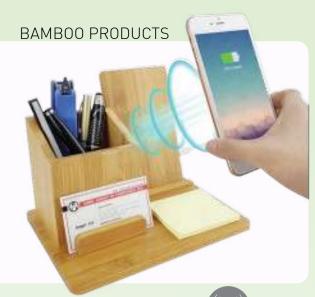

#### Bamboo QI Fast Wireless Charger Pad with Stationary Organizer

Works as a wireless charger, pen holder and accessories tray. Simple design, suitable for office desk, bedroom, and anywhere.

1.5M Micro USB Cable (AC adapter not included) 10W Fas t Wireless Charging Input : 5V/2A, 9V/1.67A | Output : 5V/2A, 9V/1.1A Charging Efficiency 85% Max Charging Distances 5-8mm Dimensions : 7 7/8'' x 6 1/8'' x 6 1/8''

#### BAMBOO PRODUCTS