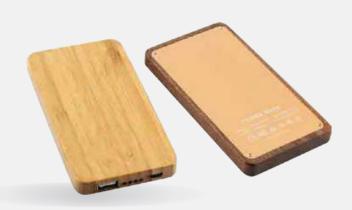

#### Wooden Case Power Bank

An awesome new, executive technology gift to hit our shelves, the Wooden Power Bank is an eco-friendly portable charger with a natural wooden case- perfect for an eco-friendly corporate image.

Input : 5.0V / 2A | Output: 5.0V / 2A Dimensions : 125 x67 x 11 mm