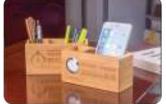

#### Wooden Pen Stand Card Holder With Clock

Natural Material and Eco-friendly: It's made of a complete section of bamboo stalk to retain its original shape and grains with fine polishing and painting. Durable & Careful Design: Solid construction with rounded edges. Built to last, durable and sturdy, meeting all your demands for home and office using. Large Capacity: Perfect size to hold your desktop and office gadgets like pens, color pencils, markers, scissors and remote controls without occupying much space on your desk.

Dimensions : 160mm x 80mm x 68 mm