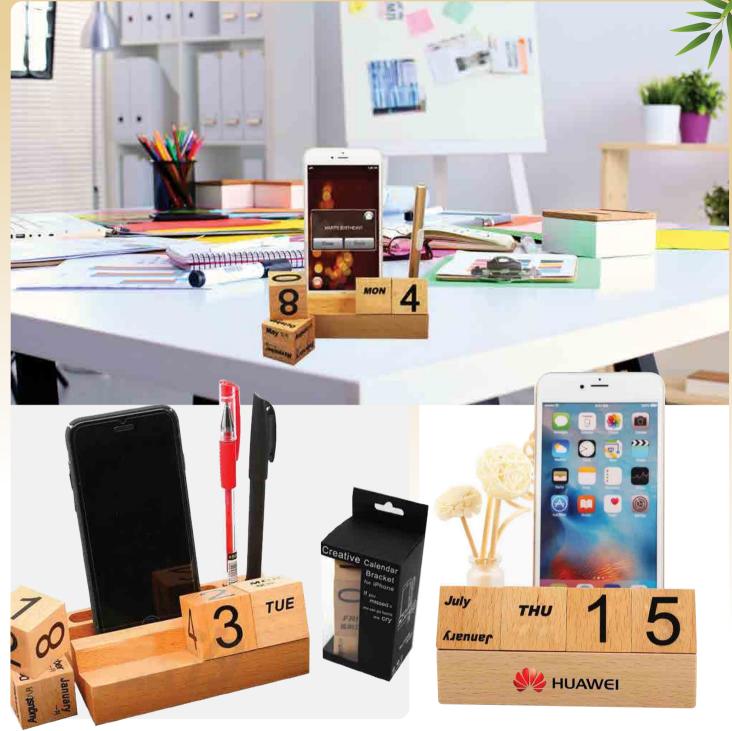

BAMBOO PRODUCTS

#### **AEF-02**

## Solid Maple Wood Calendar Blocks with Phone and Pen Stand for Office Desk

Multifunction Wood Mobile Phone Holder Vintage Table Storage Rack Calendar Pen Phone Stand Shelf Numbers Letter Cubes For iPhone Angled Support for Facetime Gift it to your loved ones to keep mobiles Safe in an Unique style