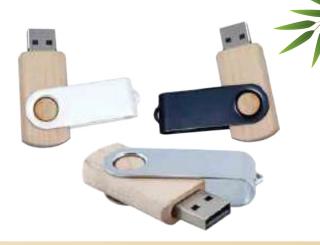

#### Metal Swivel Wooden USB Flash Drive

Natural wood grain texture is always your great choice for displaying your logo in an elegant & out standing way.

Available Capacity: 4GB, 8GB, 16GB, 32GB, 64 GB