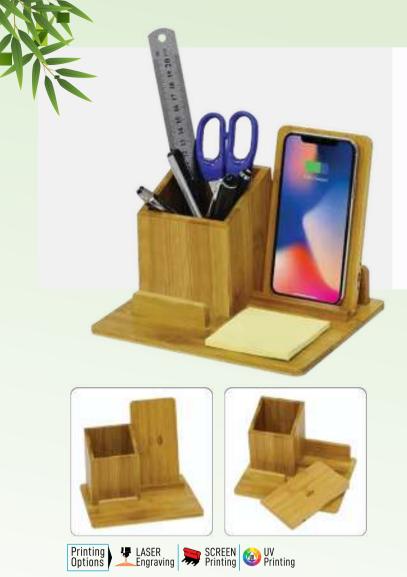

#### Bamboo QI Fast Wireless Charger Pad with Stationary Organizer

Works as a wireless charger, pen holder and accessories tray. Simple design, suitable for office desk, bedroom, and anywhere.

1.5M Micro USB Cable (AC adapter not included) 10W Fas t Wireless Charging Input : 5V/2A, 9V/1.67A | Output : 5V/2A, 9V/1.1A Charging Efficiency 85% Max Charging Distances 5-8mm Dimensions : 7 7/8'' x 6 1/8'' x 6 1/8''