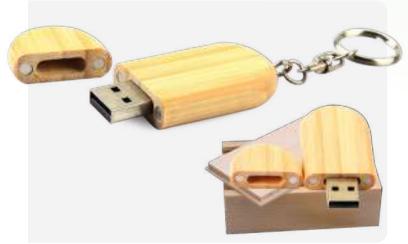

#### Wooden Swivel USB Flash Drive

This Wooden Made Swivel USB flash drive is unique eye-catcher USB drive. Imprint your logo on large swivel part, that is sure to impress your target audience on gifts-away.

Available Capacity: 4GB, 8GB, 16GB, 32GB, 64 GB