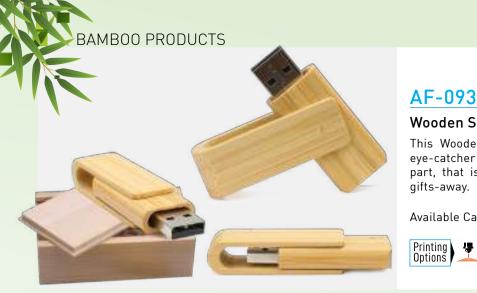

#### Wooden Swivel USB Flash Drive

This Wooden Made Swivel USB flash drive is unique eye-catcher USB drive. Imprint your logo on large swivel part, that is sure to impress your target audience on gifts-away.

Available Capacity: 4GB, 8GB, 16GB, 32GB, 64 GB

#### AF-032

#### Wooden Swivel USB Flash Drive

An Eco-friendly USB drive made from Bamboo materials with a rotatable open/close functionality. A great giveaway gift on which your logo can be printed or engraved on either one or both sides of the drive.