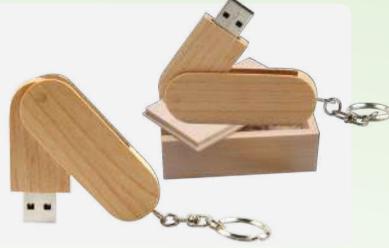

#### AF-032

#### Wooden USB Flash Drive

You'll appreciate the sleek styling of our Wooden USB Flash Drives. Cased in natural wood and elegantly carved, this wooden style allows your company branding to be laser engraved or colour printed.

Available Capacity: 4GB, 8GB, 16GB, 32GB, 64 GB