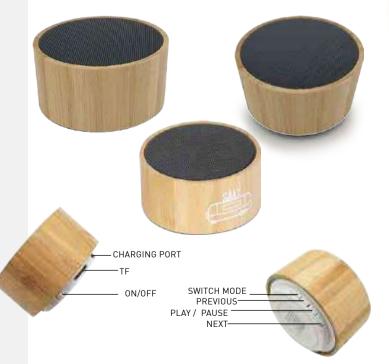

#### A-10

#### ECO-Friendly Bluetooth Speaker

#### Speaker Specifications :

| Working Range            | : | Up to 10m    |
|--------------------------|---|--------------|
| Working Time             | : | 2 Hours      |
| Dimension                | : | 70x70x48 mm  |
| Net-weight               | : | 136 g        |
| Loudspeaker Output       | : | (Φ) 52mm     |
| Frequency Response       | : | 280 HZ-16KHz |
| Signal -to - Noise       | : | >95dB        |
| Distortion               | : | < 0.5%       |
| Battery Voltage/Capacity | : | 400 mAh      |
| Battery Charging Voltage | : | 5V+0.3V      |
| Battery charging time    | : | 2 hours      |