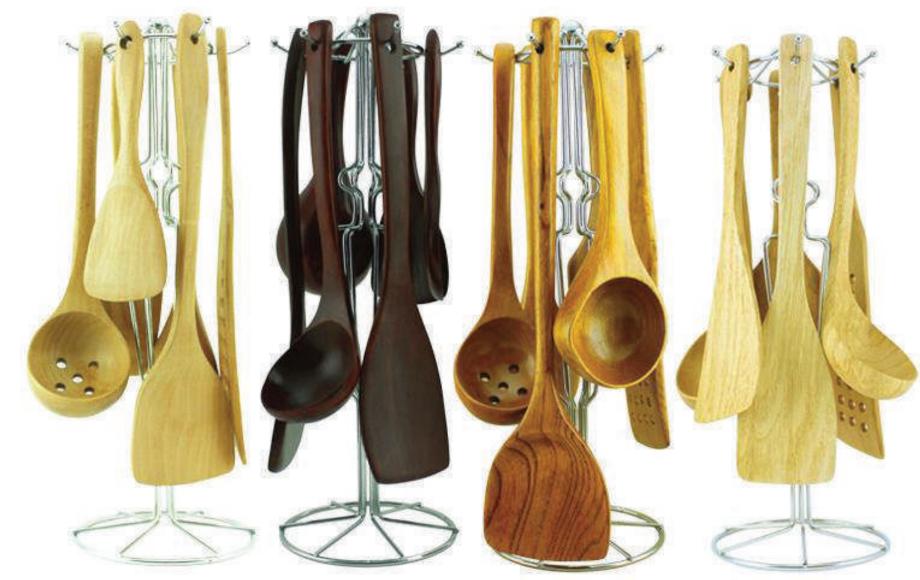

1





#### Safety Box







### **Basket Series Supply**













#### **Basket & Hanger Supply**



### **Mirror Supply**



## **Tray Supply**



## 04 Public area supplies series

01 Hotel linen 02 Guest room disposable series 03 Material and appliances supply series 05 Food and beverage products series

#### **Dust Bin Supply**





### **Outdoor Trash Can Supply**

















## **Trolley Supply**







### Signage & Baluster Supply



### Umbrella & Newspaper Rack Supply













#### **Podium & Chair Cover**



## 05 Food and beverage products series

01 Hotel linen 02 Guest room disposable series 03 Material and appliances supply series 04 Public area supplies series

### Spoon, Fork and Knife Supply



### **Table Linen Supply**











### Kitchen Supply







# FF&E

# Furniture Fixtures and Equipment's

# 06 Hotel Furniture

07 Door Furniture





























#### **Curtain Supply**





LG-TC-002

- Jacquard, Embroidery, Plain, Velvet
- Finished curtain, made to measure
  For hotel, home, villpartment, cinema
- High quality

### **Outdoor Seat Supply**



#### **Outdoor Seat Supply**





SDT1702 Size:W114xD64xH74 (cm) W44.88xD25.2DxH29.13 (in)



SDWF1702 Size:W45xD45xH40 (cm) W17.72xD17.72xH15.75 (in)



SDWC1702 Size:W53xD64xH87 (cm) W20.87xD25.20xH34.25 (in)

### Wardrobe Supplier



### **Bathtub Supplier**



# 07 Doors & Accessories

06 Hotel Furniture

### **Door Accessories Supply**















#### **Fire Retardant door Supply**

A fire door is a door with a fire-resistance rating (sometimes referred to as a fire