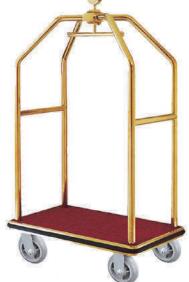

Object Supply**







## **Small Object Supply**















# 03 Material Supplies and Appliances

01 Hotel linen 02 Guest room disposable series 04 Public area supplies series 05 Food and beverage products series

### **Material Supplies**





### Soap Dispenser & Ice bucket













## Kettle Supply









### Flash light & Clock













#### Hair Dryer



1





#### Safety Box







### **Basket Series Supply**













#### **Basket & Hanger Supply**



### **Mirror Supply**



## **Tray Supply**



## 04 Public area supplies series

01 Hotel linen 02 Guest room disposable series 03 Material and appliances supply series 05 Food and beverage products series

#### **Dust Bin Supply**





### **Outdoor Trash Can Supply**

















## **Trolley Supply**







### Signage & Baluster Supply



### Umbrella & Newspaper Rack Supply













#### **Podium & Chair Cover**



## 05 Food and beverage products series

01 Hotel linen 02 Guest room disposable series 03 Material and appliances supply series 04 Public area supplies series

### Spoon, Fork and Knife Supply



### **Table Linen Supply**











### Kitchen Supply







# FF&E

# Furniture Fixtures and Equipment's

# 06 Hotel Furniture

07 Door Furniture





























#### **Curtain Supply**





LG-TC-002

- Jacquard, Embroidery, Plain, Velvet
- Finished curtain, made to measure
  For hotel, home, villpartment, cinema
- High quality

### **Outdoor Seat Supply**



#### **Outdoor Seat Supply**





SDT1702 Size:W114xD64xH74 (cm) W44.88xD25.2DxH29.13 (in)



SDWF1702 Si