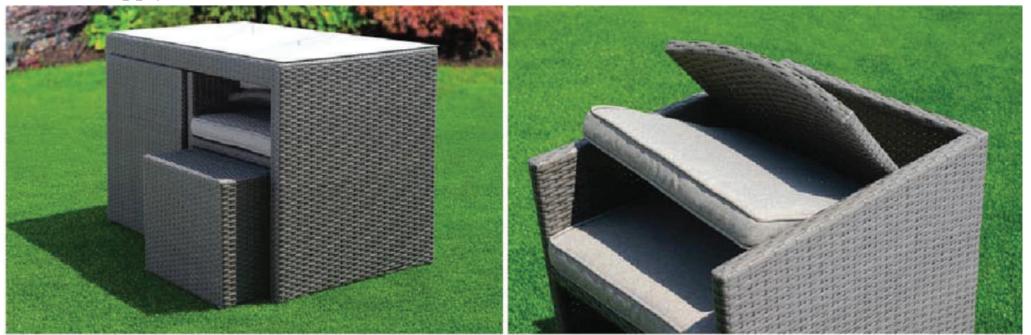

### **Outdoor Seat Supply**

#### **Outdoor Seat Supply**

SDT1702 Size:W114xD64xH74 (cm) W44.88xD25.2DxH29.13 (in)

SDWF1702 Size:W45xD45xH40 (cm) W17.72xD17.72xH15.75 (in)

SDWC1702 Size:W53xD64xH87 (cm) W20.87xD25.20xH34.25 (in)