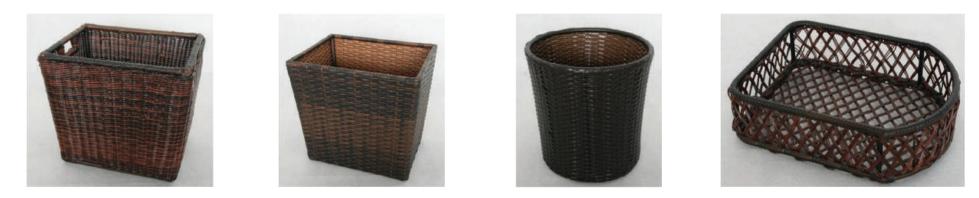

er bridge: Fleece + 3 mm sponge Footbed: Coral fleece + 3 mm sponge Slipper color: White Sole: 2 mm Plain Eva + 5 mm Eva Piping: cloth

Closed toe slippers 29 cm Out bridge: Napping + 3 mm sponge Inner bridge: Napping + 2 mm sponge Footbed: Poly velour + 3 mm sponge + 5 mm adding heel Sole: 5 mm Eva Piping: cloth



#### Shower Cap & Shave







#### **Small Object Supply**







## **Small Object Supply**















# 03 Material Supplies and Appliances

01 Hotel linen 02 Guest room disposable series 04 Public area supplies series 05 Food and beverage products series

### **Material Supplies**





### Soap Dispenser & Ice bucket













## Kettle Supply









### Flash light & Clock













#### Hair Dryer



1





#### Safety Box







### **Basket Series Supply**













#### **Basket & Hanger Supply**



### **Mirror Supply**



## **Tray Supply**



## 04 Public area supplies series

01 Hotel linen 02 Guest room disposable series 03 Material and appliances supply series 05 Food and beverage products series

#### **Dust Bin Supply**





### **Outdoor Trash Can Supply**

















## **Trolley Supply**







### Signage & Baluster Supply



### Umbrella & Newspaper Rack Supply













#### **Podium & Chair Cover**



## 05 Food and beverage products series

01 Hotel linen 02 Guest room disposable series 03 Material and appliances supply series 04 Public area supplies series

### Spoon, Fork and Knife Supply



### **Table Linen Supply**











### Kitchen Supply







# FF&E

# Furniture Fixtures and Equipment's

# 06 Hotel Fu