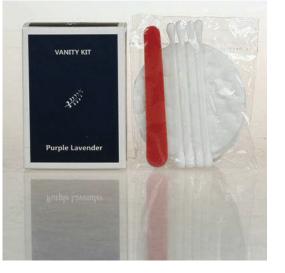

ippers Supply**



Closed toe slippers 28.5 cm Outer bridge: Napping + 2 mm sponge Inner bridge: None woven Foot bed: Napping + 2 mm sponge Slipper color: white Piping: None woven Closed toe slippers 28.5 cm Outer bridge: 200g terry + 3 mm sponge Inner bridge: Napping + 2 mm sponge Foot bed: 200 g terry + 3 mm sponge Sole: 3 mm Eva Piping: cloth

Closed toe slippers 29 cm Out bridge: Coral fleece + 3 mm sponge Inner bridge: Fleece + 3 mm sponge Footbed: Coral fleece + 3 mm sponge Slipper color: White Sole: 2 mm Plain Eva + 5 mm Eva Piping: cloth

Closed toe slippers 29 cm Out bridge: Napping + 3 mm sponge Inner bridge: Napping + 2 mm sponge Footbed: Poly velour + 3 mm sponge + 5 mm adding heel Sole: 5 mm Eva Piping: cloth



#### Shower Cap & Shave







#### **Small Object Supply**







## **Small Object Supply**















# 03 Material Supplies and Appliances

01 Hotel linen 02 Guest room disposable series 04 Public area supplies series 05 Food and beverage products series

### **Material Supplies**





### Soap Dispenser & Ice bucket













## Kettle Supply









### Flash light & Clock













#### Hair Dryer



1





#### Safety Box







### **Basket Series Supply**













#### **Basket & Hanger Supply**



### **Mirror Supply**



## **Tray Supply**



## 04 Public area supplies series

01 Hotel linen 02 Guest room disposable series 03 Material and appliances supply series 05 Food and beverage products series

#### **Dust Bin Supply**





### **Outdoor Trash Can Supply**

















## **Trolley Supply**







### Signage & Balus