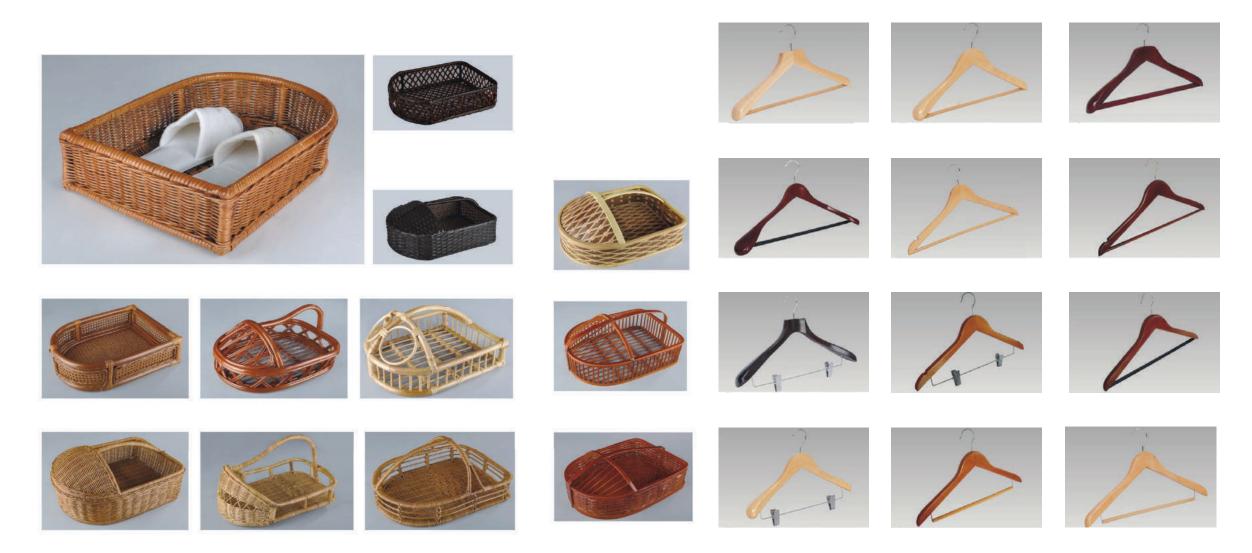

l fleece + 3 mm sponge Slipper color: White Sole: 2 mm Plain Eva + 5 mm Eva Piping: cloth

Closed toe slippers 29 cm Out bridge: Napping + 3 mm sponge Inner bridge: Napping + 2 mm sponge Footbed: Poly velour + 3 mm sponge + 5 mm adding heel Sole: 5 mm Eva Piping: cloth



#### Shower Cap & Shave







#### **Small Object Supply**







## **Small Object Supply**















# 03 Material Supplies and Appliances

01 Hotel linen 02 Guest room disposable series 04 Public area supplies series 05 Food and beverage products series

### **Material Supplies**





### Soap Dispenser & Ice bucket













## Kettle Supply









### Flash light & Clock













#### Hair Dryer



1





#### Safety Box







### **Basket Series Supply**













#### **Basket & Hanger Supply**



### **Mirror Supply**



## **Tray Supply**



## 04 Public area supplies series

01 Hotel linen 02 Guest room disposable series 03 Material and appliances supply series 05 Food and beverage products series

#### **Dust Bin Supply**





### **Outdoor Trash Can Supply**

















## **Trolley Supply**







### Signage & Baluster Supply



### Umbrella & Newspaper Rack Supply













#### **Podium & Chair Cover**



## 05 Food and beverage products series

01 Hotel linen 02 Guest room disposable series 03 Material and appliances supply series 04 Public area supplies series

### Spoon, Fork and Knife Supply



### **Table Linen Supply**











### Kitchen Supply







# FF&E

# Furniture Fixtures and Equipment's

# 06 Hotel Furniture

07 Door Furniture