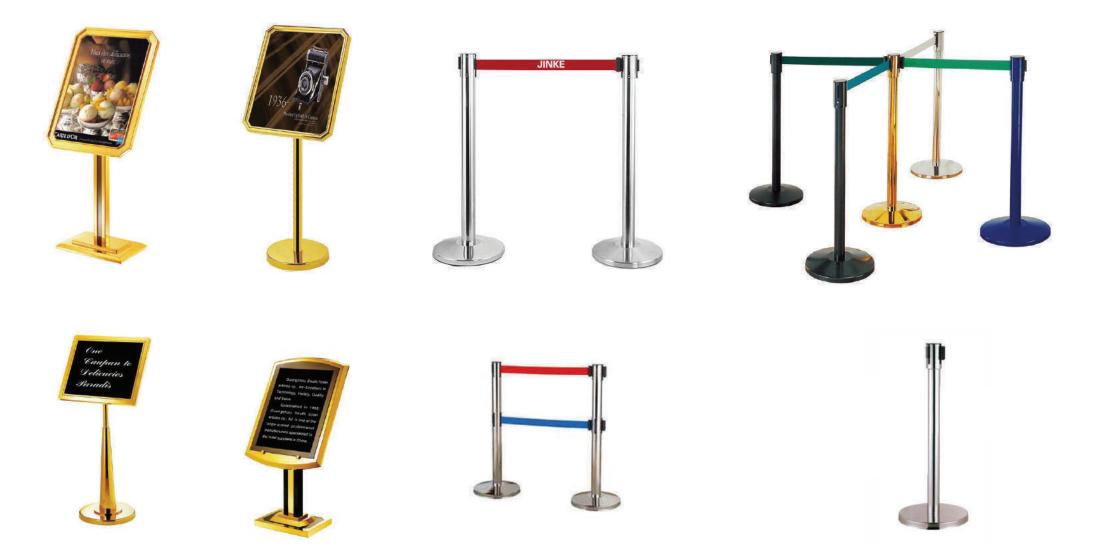

Object Supply**















# 03 Material Supplies and Appliances

01 Hotel linen 02 Guest room disposable series 04 Public area supplies series 05 Food and beverage products series

### **Material Supplies**





### Soap Dispenser & Ice bucket













## Kettle Supply









### Flash light & Clock













#### Hair Dryer



1





#### Safety Box







### **Basket Series Supply**













#### **Basket & Hanger Supply**



### **Mirror Supply**



## **Tray Supply**



## 04 Public area supplies series

01 Hotel linen 02 Guest room disposable series 03 Material and appliances supply series 05 Food and beverage products series

#### **Dust Bin Supply**





### **Outdoor Trash Can Supply**

















## **Trolley Supply**







### Signage & Baluster Supply



### Umbrella & Newspaper Rack Supply













#### **Podium & Chair Cover**



## 05 Food and beverage products series

01 Hotel linen 02 Guest room disposable series 03 Material and appliances supply series 04 Public area supplies series

### Spoon, Fork and Knife Supply



### **Table Linen Supply**











### Kitchen Supply







# FF&E

# Furniture Fixtures and Equipment's

# 06 Hotel Furniture

07 Door Furniture





























#### **Curtain Supply**





LG-TC-002

- Jacquard, Embroidery, Plain, Velvet
- Finished curtain, made to measure
  For hotel, home, villpartment, cinema
- High quality

### **Outdoor Seat Supply**



#### **Outdoor Seat Supply**





SDT1702 Size:W114xD64xH74 (cm) W44.88xD25.2DxH29.13 (in)



SDWF1702 Size:W45xD45xH40 (cm) W17.72xD17.72