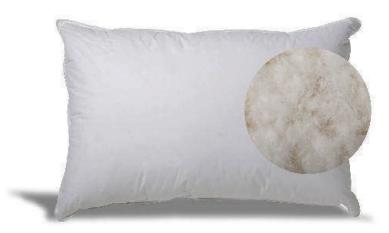

#### We have two types of pillow goose down and duck down

Rest your head in cloud-like softness and the core design support your head during the night. These pillows keep your neck in natural comfortable position while you sleep. Our soft-down Premium Quality Down Pillows have exceptional structure and quality, too. We use a special double structure design to provide an outer layer of down for maximum comfort and an inner layer to give flexibility and firmness.