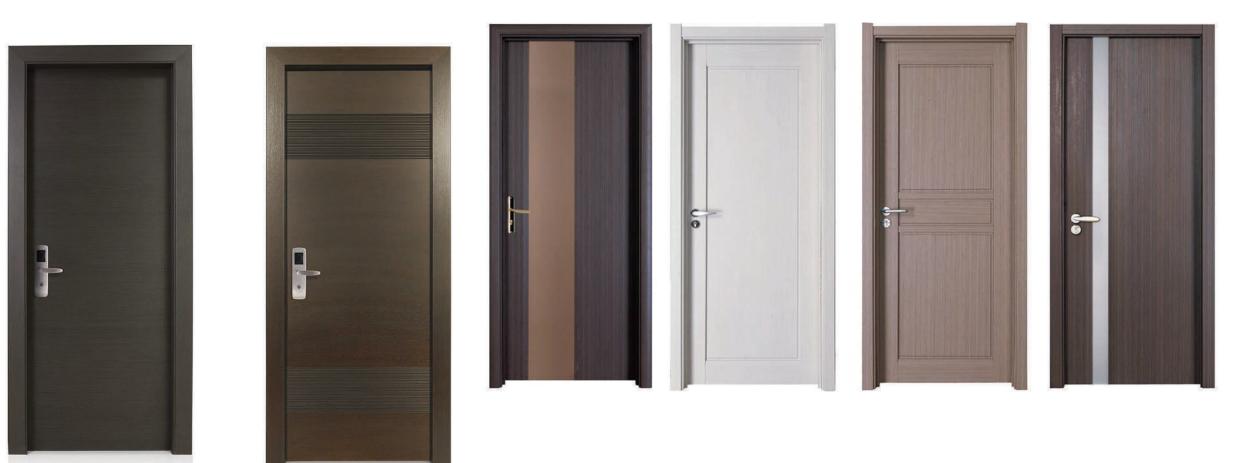

# 07 Doors & Accessories

06 Hotel Furniture

#### **Fire Retardant door Supply**

A fire door is a door with a fire-resistance rating (sometimes referred to as a fire protection rating for closures) used as part of a passive fire protection system to reduce the spread of fire and smoke between separate compartments of a structure and to enable safe egress from a building or structure.

#### **Bathroom Door Supplier**

The most important aspect of choosing a bathroom door is to make sure it is truly fit for purpose, there would be absolutely no point in fitting a door with clear glass (unless that floats your boat) if what you want is total privacy, the range of doors with opaque glass is much smaller than those with clear glass but there are good quality secondary films that you can purchase if you really must have the door style that is only available with clear glass.