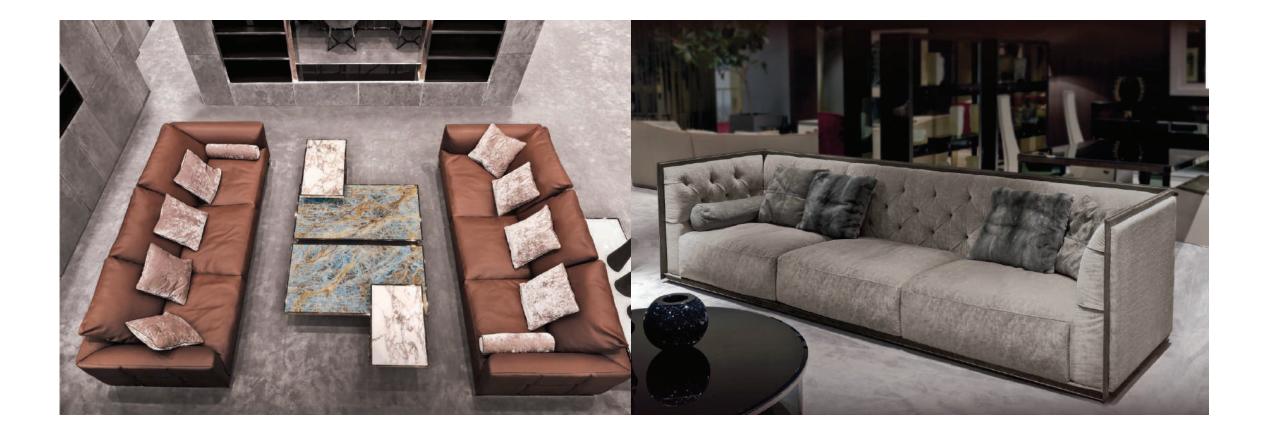

### **Outdoor Seat Supply**

#### **Outdoor Seat Supply**

SDT1702 Size:W114xD64xH74 (cm) W44.88xD25.2DxH29.13 (in)

SDWF1702 Size:W45xD45xH40 (cm) W17.72xD17.72xH15.75 (in)

SDWC1702 Size:W53xD64xH87 (cm) W20.87xD25.20xH34.25 (in)