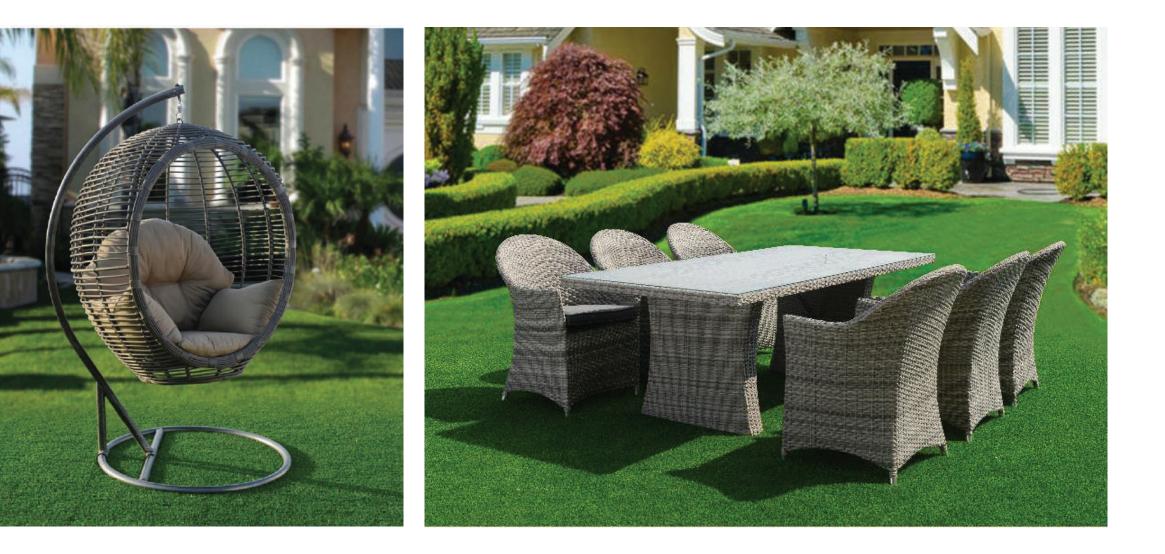

### **Outdoor Seat Supply**

#### **Outdoor Seat Supply**

SDT1702 Size:W114xD64xH74 (cm) W44.88xD25.2DxH29.13 (in)

SDWF1702 Size:W45xD45xH40 (cm) W17.72xD17.72xH15.75 (in)

SDWC1702 Size:W53xD64xH87 (cm) W20.87xD25.20xH34.25 (in)