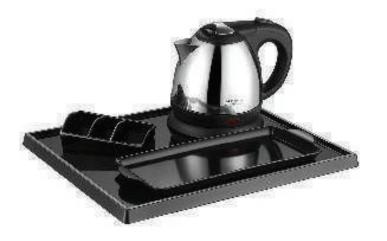

200 g terry + 3 mm sponge Sole: 3 mm Eva Piping: cloth

Closed toe slippers 29 cm Out bridge: Coral fleece + 3 mm sponge Inner bridge: Fleece + 3 mm sponge Footbed: Coral fleece + 3 mm sponge Slipper color: White Sole: 2 mm Plain Eva + 5 mm Eva Piping: cloth

Closed toe slippers 29 cm Out bridge: Napping + 3 mm sponge Inner bridge: Napping + 2 mm sponge Footbed: Poly velour + 3 mm sponge + 5 mm adding heel Sole: 5 mm Eva Piping: cloth



#### Shower Cap & Shave







#### **Small Object Supply**







## **Small Object Supply**















# 03 Material Supplies and Appliances

01 Hotel linen 02 Guest room disposable series 04 Public area supplies series 05 Food and beverage products series

### **Material Supplies**





### Soap Dispenser & Ice bucket













## Kettle Supply









### Flash light & Clock













#### Hair Dryer



1





#### Safety Box







### **Basket Series Supply**













#### **Basket & Hanger Supply**



### **Mirror Supply**



## **Tray Supply**



## 04 Public area supplies series

01 Hotel linen 02 Guest room disposable series 03 Material and appliances supply series 05 Food and beverage products series

#### **Dust Bin Supply**





### **Outdoor Trash Can Supply**

















## **Trolley Supply**







### Signage & Baluster Supply



### Umbrella & Newspaper Rack Supply













#### **Podium & Chair Cover**



## 05 Food and beverage products series

01 Hotel linen 02 Guest room disposable series 03 Material and appliances supply series 04 Public area supplies series

### Spoon, Fork and Knife Supply