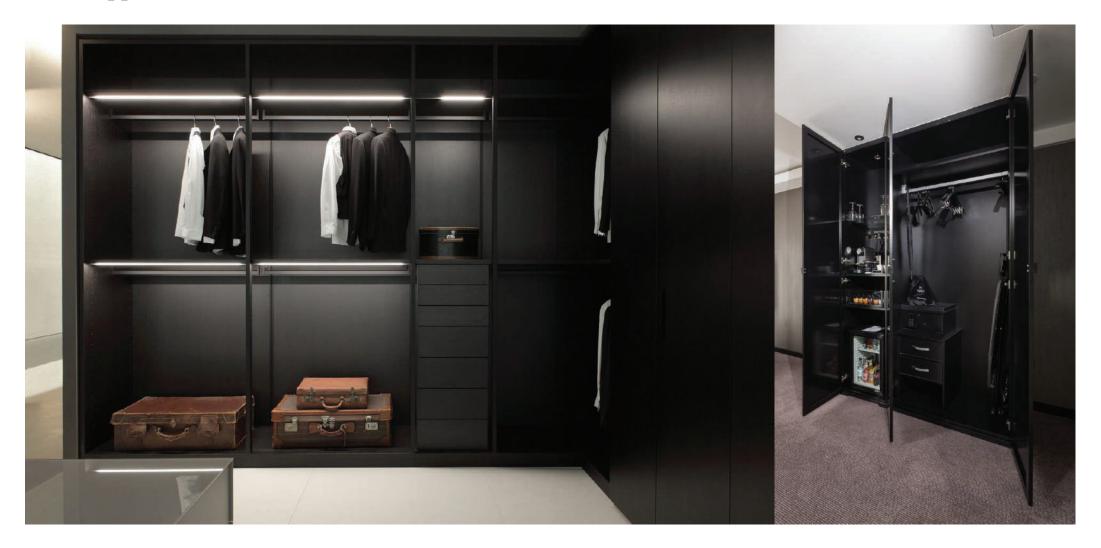

nd beverage products series

01 Hotel linen 02 Guest room disposable series 03 Material and appliances supply series 04 Public area supplies series

### Spoon, Fork and Knife Supply



### **Table Linen Supply**











### Kitchen Supply







# FF&E

# Furniture Fixtures and Equipment's

# 06 Hotel Furniture

07 Door Furniture





























#### **Curtain Supply**





LG-TC-002

- Jacquard, Embroidery, Plain, Velvet
- Finished curtain, made to measure
  For hotel, home, villpartment, cinema
- High quality

### **Outdoor Seat Supply**



#### **Outdoor Seat Supply**





SDT1702 Size:W114xD64xH74 (cm) W44.88xD25.2DxH29.13 (in)



SDWF1702 Size:W45xD45xH40 (cm) W17.72xD17.72xH15.75 (in)



SDWC1702 Size:W53xD64xH87 (cm) W20.87xD25.20xH34.25 (in)

### Wardrobe Supplier



### **Bathtub Supplier**



# 07 Doors & Accessories

06 Hotel Furniture

### **Door Accessories Supply**















#### **Fire Retardant door Supply**

A fire door is a door with a fire-resistance rating (sometimes referred to as a fire protection rating for closures) used as part of a passive fire protection system to reduce the spread of fire and smoke between separate compartments of a structure and to enable safe egress from a building or structure.



#### **Bathroom Door Supplier**

The most important aspect of choosing a bathroom door is to make sure it is truly fit for purpose, there would be absolutely no point in fitting a door with clear glass (unless that floats your boat) if what you want is total privacy, the range of doors with opaque glass is much smaller than those