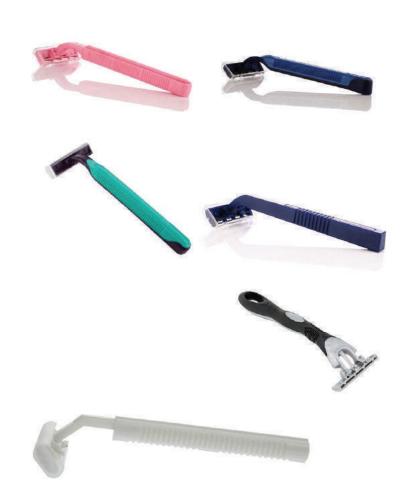

#### **Amenities supply**



#### **Slippers Supply**



Closed toe slippers 28.5 cm Outer bridge: Napping + 2 mm sponge Inner bridge: None woven Foot bed: Napping + 2 mm sponge Slipper color: white Piping: None woven Closed toe slippers 28.5 cm Outer bridge: 200g terry + 3 mm sponge Inner bridge: Napping + 2 mm sponge Foot bed: 200 g terry + 3 mm sponge Sole: 3 mm Eva Piping: cloth

Closed toe slippers 29 cm Out bridge: Coral fleece + 3 mm sponge Inner bridge: Fleece + 3 mm sponge Footbed: Coral fleece + 3 mm sponge Slipper color: White Sole: 2 mm Plain Eva + 5 mm Eva Piping: cloth

Closed toe slippers 29 cm Out bridge: Napping + 3 mm sponge Inner bridge: Napping + 2 mm sponge Footbed: Poly velour + 3 mm sponge + 5 mm adding heel Sole: 5 mm Eva Piping: cloth



#### Shower Cap & Shave







#### **Small Object Supply**







## **Small Object Supply**















# 03 Material Supplies and Appliances

01 Hotel linen 02 Guest room disposable series 04 Public area supplies series 05 Food and beverage products series

### **Material Supplies**





### Soap Dispenser & Ice bucket













## Kettle Supply









### Flash light & Clock













#### Hair Dryer



1





#### Safety Box







### **Basket Series Supply**













#### **Basket & Hanger Supply**



### **Mirror Supply**



## **Tray Supply**



## 04 Public area supplies series

01 Hotel linen 02 Guest room disposable series 03 Material and appliances supply series 05 Food and beverage products series

#### **Dust Bin Supply**





### **Outdoor Trash Can Supply**

















## **Tro