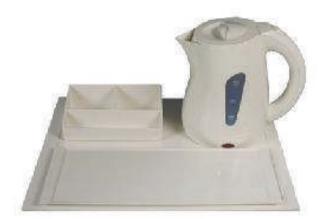

0 g terry + 3 mm sponge Sole: 3 mm Eva Piping: cloth

Closed toe slippers 29 cm Out bridge: Coral fleece + 3 mm sponge Inner bridge: Fleece + 3 mm sponge Footbed: Coral fleece + 3 mm sponge Slipper color: White Sole: 2 mm Plain Eva + 5 mm Eva Piping: cloth

Closed toe slippers 29 cm Out bridge: Napping + 3 mm sponge Inner bridge: Napping + 2 mm sponge Footbed: Poly velour + 3 mm sponge + 5 mm adding heel Sole: 5 mm Eva Piping: cloth



#### Shower Cap & Shave







#### **Small Object Supply**







## **Small Object Supply**















# 03 Material Supplies and Appliances

01 Hotel linen 02 Guest room disposable series 04 Public area supplies series 05 Food and beverage products series

### **Material Supplies**





### Soap Dispenser & Ice bucket













## Kettle Supply









### Flash light & Clock













#### Hair Dryer



1





#### Safety Box







### **Basket Series Supply**













#### **Basket & Hanger Supply**



### **Mirror Supply**



## **Tray Supply**



## 04 Public area supplies series

01 Hotel linen 02 Guest room disposable series 03 Material and appliances supply series 05 Food and beverage products series

#### **Dust Bin Supply**





### **Outdoor Trash Can Supply**

















## **Trolley Supply**







### Signage & Baluster Supply



### Umbrella & Newspaper Rack Supply













#### **Podium & Chair Cover**



## 05 Food and beverage products series

01 Hotel linen 02 Guest room disposable series 03 Material and appliances supply series 04 Public area supplies series

### Spoon, Fork and Knife Supply



#