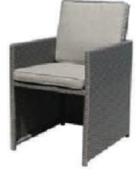

### **Outdoor Seat Supply**

#### **Outdoor Seat Supply**

SDT1702 Size:W114xD64xH74 (cm) W44.88xD25.2DxH29.13 (in)

SDWF1702 Size:W45xD45xH40 (cm) W17.72xD17.72xH15.75 (in)

SDWC1702 Size:W53xD64xH87 (cm) W20.87xD25.20xH34.25 (in)