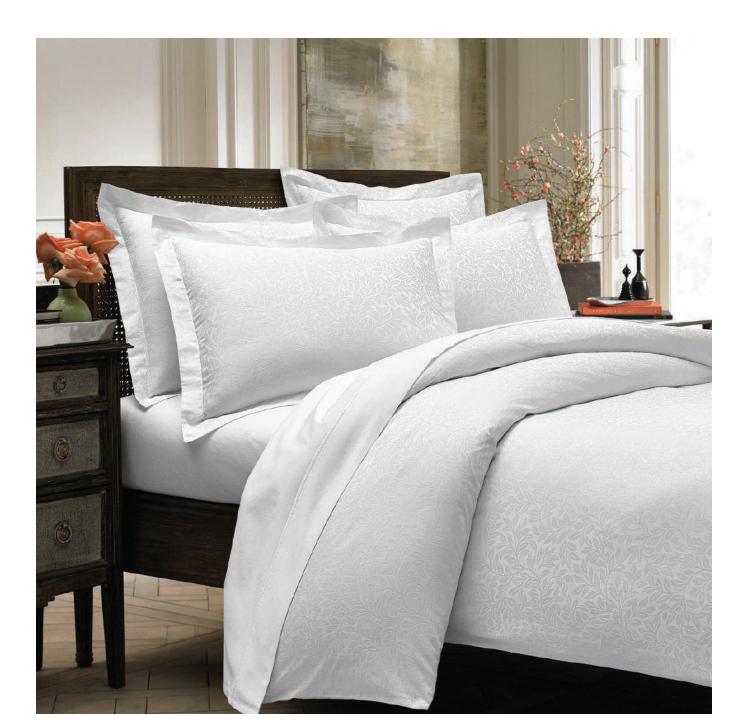

#### LG-BS-005

Higher quality hotel bedding, More help to sleep

European countries research show that colorful printing bedding likely to stimulate the human nervous, generate excitement and sleep hard. Elegant light-colored, solid, low-key minimalist color, giving fresh and elegant visual experience helps you to sleep very well. White color is preferred.