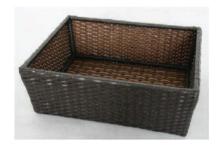

ridge: Fleece + 3 mm sponge Footbed: Coral fleece + 3 mm sponge Slipper color: White Sole: 2 mm Plain Eva + 5 mm Eva Piping: cloth

Closed toe slippers 29 cm Out bridge: Napping + 3 mm sponge Inner bridge: Napping + 2 mm sponge Footbed: Poly velour + 3 mm sponge + 5 mm adding heel Sole: 5 mm Eva Piping: cloth



#### Shower Cap & Shave







#### **Small Object Supply**







## **Small Object Supply**















# 03 Material Supplies and Appliances

01 Hotel linen 02 Guest room disposable series 04 Public area supplies series 05 Food and beverage products series

### **Material Supplies**





### Soap Dispenser & Ice bucket













## Kettle Supply









### Flash light & Clock













#### Hair Dryer



1





#### Safety Box







### **Basket Series Supply**













#### **Basket & Hanger Supply**



### **Mirror Supply**



## **Tray Supply**



## 04 Public area supplies series

01 Hotel linen 02 Guest room disposable series 03 Material and appliances supply series 05 Food and beverage products series

#### **Dust Bin Supply**





### **Outdoor Trash Can Supply**

















## **Trolley Supply**







### Signage & Baluster Supply



### Umbrella & Newspaper Rack Supply













#### **Podium & Chair Cover**



## 05 Food and beverage products series

01 Hotel linen 02 Guest room disposable series 03 Material and appliances supply series 04 Public area supplies series

### Spoon, Fork and Knife Supply



### **Table Linen Supply**











### Kitchen Supply







# FF&E

# Furniture Fixtures and Equipment's

# 06 Hotel Furnit