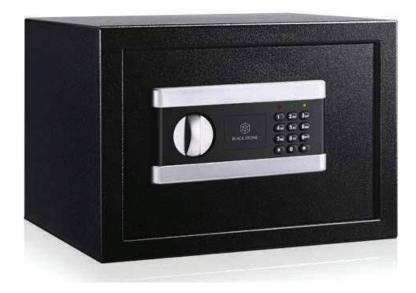

idge: Coral fleece + 3 mm sponge Inner bridge: Fleece + 3 mm sponge Footbed: Coral fleece + 3 mm sponge Slipper color: White Sole: 2 mm Plain Eva + 5 mm Eva Piping: cloth

Closed toe slippers 29 cm Out bridge: Napping + 3 mm sponge Inner bridge: Napping + 2 mm sponge Footbed: Poly velour + 3 mm sponge + 5 mm adding heel Sole: 5 mm Eva Piping: cloth



#### Shower Cap & Shave







#### **Small Object Supply**







## **Small Object Supply**















# 03 Material Supplies and Appliances

01 Hotel linen 02 Guest room disposable series 04 Public area supplies series 05 Food and beverage products series

### **Material Supplies**





### Soap Dispenser & Ice bucket













## Kettle Supply









### Flash light & Clock













#### Hair Dryer



1





#### Safety Box







### **Basket Series Supply**













#### **Basket & Hanger Supply**



### **Mirror Supply**



## **Tray Supply**



## 04 Public area supplies series

01 Hotel linen 02 Guest room disposable series 03 Material and appliances supply series 05 Food and beverage products series

#### **Dust Bin Supply**





### **Outdoor Trash Can Supply**

















## **Trolley Supply**







### Signage & Baluster Supply



### Umbrella & Newspaper Rack Supply













#### **Podium & Chair Cover**



## 05 Food and beverage products series

01 Hotel linen 02 Guest room disposable series 03 Material and appliances supply series 04 Public area supplies series

### Spoon, Fork and Knife Supply



### **Table Linen Supply**











### Kitchen Supply







# FF&E

# Furniture Fix