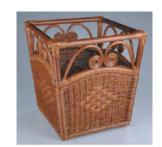

dge: Fleece + 3 mm sponge Footbed: Coral fleece + 3 mm sponge Slipper color: White Sole: 2 mm Plain Eva + 5 mm Eva Piping: cloth

Closed toe slippers 29 cm Out bridge: Napping + 3 mm sponge Inner bridge: Napping + 2 mm sponge Footbed: Poly velour + 3 mm sponge + 5 mm adding heel Sole: 5 mm Eva Piping: cloth



#### Shower Cap & Shave







#### **Small Object Supply**







## **Small Object Supply**















# 03 Material Supplies and Appliances

01 Hotel linen 02 Guest room disposable series 04 Public area supplies series 05 Food and beverage products series

### **Material Supplies**





### Soap Dispenser & Ice bucket













## Kettle Supply









### Flash light & Clock













#### Hair Dryer



1





#### Safety Box







### **Basket Series Supply**













#### **Basket & Hanger Supply**



### **Mirror Supply**



## **Tray Supply**



## 04 Public area supplies series

01 Hotel linen 02 Guest room disposable series 03 Material and appliances supply series 05 Food and beverage products series

#### **Dust Bin Supply**





### **Outdoor Trash Can Supply**

















## **Trolley Supply**







### Signage & Baluster Supply



### Umbrella & Newspaper Rack Supply













#### **Podium & Chair Cover**



## 05 Food and beverage products series

01 Hotel linen 02 Guest room disposable series 03 Material and appliances supply series 04 Public area supplies series

### Spoon, Fork and Knife Supply



### **Table Linen Supply**











### Kitchen Supply







# FF&E

# Furniture Fixtures and Equipment's

# 06 Hotel Furnitur