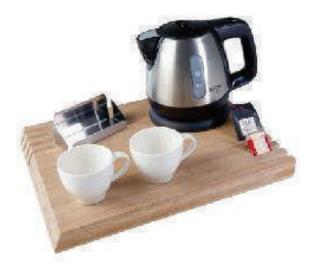

g terry + 3 mm sponge Sole: 3 mm Eva Piping: cloth

Closed toe slippers 29 cm Out bridge: Coral fleece + 3 mm sponge Inner bridge: Fleece + 3 mm sponge Footbed: Coral fleece + 3 mm sponge Slipper color: White Sole: 2 mm Plain Eva + 5 mm Eva Piping: cloth

Closed toe slippers 29 cm Out bridge: Napping + 3 mm sponge Inner bridge: Napping + 2 mm sponge Footbed: Poly velour + 3 mm sponge + 5 mm adding heel Sole: 5 mm Eva Piping: cloth



#### Shower Cap & Shave







#### **Small Object Supply**







## **Small Object Supply**















# 03 Material Supplies and Appliances

01 Hotel linen 02 Guest room disposable series 04 Public area supplies series 05 Food and beverage products series

### **Material Supplies**





### Soap Dispenser & Ice bucket













## Kettle Supply









### Flash light & Clock













#### Hair Dryer



1





#### Safety Box







### **Basket Series Supply**













#### **Basket & Hanger Supply**



### **Mirror Supply**



## **Tray Supply**



## 04 Public area supplies series

01 Hotel linen 02 Guest room disposable series 03 Material and appliances supply series 05 Food and beverage products series

#### **Dust Bin Supply**





### **Outdoor Trash Can Supply**

















## **Trolley Supply**







### Signage & Baluster Supply



### Umbrella & Newspaper Rack Supply













#### **Podium & Chair Cover**



## 05 Food and beverage products series

01 Hotel linen 02 Guest room disposable series 03 Material and appliances supply series 04 Public area supplies series

### Spoon, Fork and Knife Supply



###