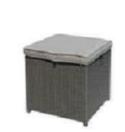

### **Outdoor Seat Supply**

#### **Outdoor Seat Supply**

SDT1702 Size:W114xD64xH74 (cm) W44.88xD25.2DxH29.13 (in)

SDWF1702 Size:W45xD45xH40 (cm) W17.72xD17.72xH15.75 (in)

SDWC1702 Size:W53xD64xH87 (cm) W20.87xD25.20xH34.25 (in)