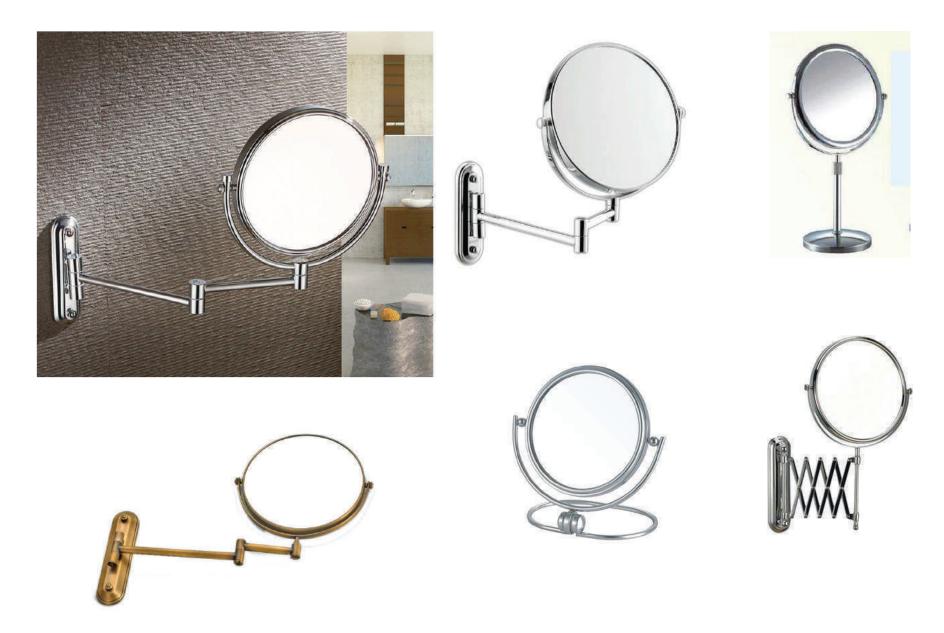

ipper color: White Sole: 2 mm Plain Eva + 5 mm Eva Piping: cloth

Closed toe slippers 29 cm Out bridge: Napping + 3 mm sponge Inner bridge: Napping + 2 mm sponge Footbed: Poly velour + 3 mm sponge + 5 mm adding heel Sole: 5 mm Eva Piping: cloth



#### Shower Cap & Shave







#### **Small Object Supply**







## **Small Object Supply**















# 03 Material Supplies and Appliances

01 Hotel linen 02 Guest room disposable series 04 Public area supplies series 05 Food and beverage products series

### **Material Supplies**





### Soap Dispenser & Ice bucket













## Kettle Supply









### Flash light & Clock













#### Hair Dryer



1





#### Safety Box







### **Basket Series Supply**













#### **Basket & Hanger Supply**



### **Mirror Supply**



## **Tray Supply**



## 04 Public area supplies series

01 Hotel linen 02 Guest room disposable series 03 Material and appliances supply series 05 Food and beverage products series

#### **Dust Bin Supply**





### **Outdoor Trash Can Supply**

















## **Trolley Supply**







### Signage & Baluster Supply



### Umbrella & Newspaper Rack Supply













#### **Podium & Chair Cover**



## 05 Food and beverage products series

01 Hotel linen 02 Guest room disposable series 03 Material and appliances supply series 04 Public area supplies series

### Spoon, Fork and Knife Supply



### **Table Linen Supply**











### Kitchen Supply







# FF&E

# Furniture Fixtures and Equipment's

# 06 Hotel Furniture

07 Door Furniture





























#### **Curtain