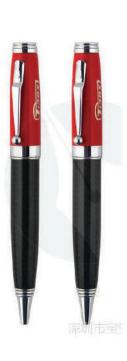

ippers 28.5 cm Outer bridge: Napping + 2 mm sponge Inner bridge: None woven Foot bed: Napping + 2 mm sponge Slipper color: white Piping: None woven Closed toe slippers 28.5 cm Outer bridge: 200g terry + 3 mm sponge Inner bridge: Napping + 2 mm sponge Foot bed: 200 g terry + 3 mm sponge Sole: 3 mm Eva Piping: cloth

Closed toe slippers 29 cm Out bridge: Coral fleece + 3 mm sponge Inner bridge: Fleece + 3 mm sponge Footbed: Coral fleece + 3 mm sponge Slipper color: White Sole: 2 mm Plain Eva + 5 mm Eva Piping: cloth

Closed toe slippers 29 cm Out bridge: Napping + 3 mm sponge Inner bridge: Napping + 2 mm sponge Footbed: Poly velour + 3 mm sponge + 5 mm adding heel Sole: 5 mm Eva Piping: cloth



#### Shower Cap & Shave







#### **Small Object Supply**







## **Small Object Supply**















# 03 Material Supplies and Appliances

01 Hotel linen 02 Guest room disposable series 04 Public area supplies series 05 Food and beverage products series

### **Material Supplies**





### Soap Dispenser & Ice bucket













## Kettle Supply









### Flash light & Clock













#### Hair Dryer



1





#### Safety Box







### **Basket Series Supply**













#### **Basket & Hanger Supply**



### **Mirror Supply**



## **Tray Supply**



## 04 Public area supplies series

01 Hotel linen 02 Guest room disposable series 03 Material and appliances supply series 05 Food and beverage products series

#### **Dust Bin Supply**





### **Outdoor Trash Can Supply**

















## **Trolley Supply**







### Signage & Baluster Supply



### Umbrella & New