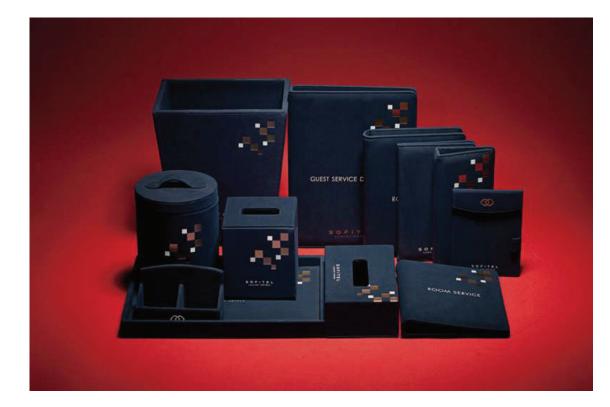

terry + 3 mm sponge Inner bridge: Napping + 2 mm sponge Foot bed: 200 g terry + 3 mm sponge Sole: 3 mm Eva Piping: cloth

Closed toe slippers 29 cm Out bridge: Coral fleece + 3 mm sponge Inner bridge: Fleece + 3 mm sponge Footbed: Coral fleece + 3 mm sponge Slipper color: White Sole: 2 mm Plain Eva + 5 mm Eva Piping: cloth

Closed toe slippers 29 cm Out bridge: Napping + 3 mm sponge Inner bridge: Napping + 2 mm sponge Footbed: Poly velour + 3 mm sponge + 5 mm adding heel Sole: 5 mm Eva Piping: cloth



#### Shower Cap & Shave







#### **Small Object Supply**







## **Small Object Supply**















# 03 Material Supplies and Appliances

01 Hotel linen 02 Guest room disposable series 04 Public area supplies series 05 Food and beverage products series

### **Material Supplies**





### Soap Dispenser & Ice bucket













## Kettle Supply









### Flash light & Clock













#### Hair Dryer



1





#### Safety Box







### **Basket Series Supply**













#### **Basket & Hanger Supply**



### **Mirror Supply**



## **Tray Supply**



## 04 Public area supplies series

01 Hotel linen 02 Guest room disposable series 03 Material and appliances supply series 05 Food and beverage products series

#### **Dust Bin Supply**





### **Outdoor Trash Can Supply**

















## **Trolley Supply**







### Signage & Baluster Supply



### Umbrella & Newspaper Rack Supply













#### **Podium & Chair Cover**



## 05 Food and beverage products series

01 Hotel linen 02 Guest room disposable series 03 Material and appliances supply series