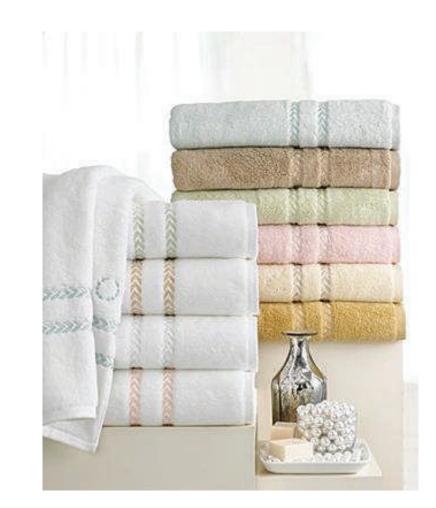

late the human nervous, generate excitement and sleep hard. Elegant light-colored, solid, low-key minimalist color, giving fresh and elegant visual experience helps you to sleep very well. White color is preferred.

#### Our advantages :

•Competitive price

- Fashion and popular design
- Environmental fabric material, good for health
- Good finish and ftsmanship
- Various kinds of fillings can be provided, down, feather, hollow fiber.

#### **BATHROBE SUPPLY**



Within our bath linen range, We have a towel to meet every clients need, Our towel are soft and durable and are the **world' s most exclusive quality.** 

Whatever the size, style and color what you are looking for, Our Bath linen is one of the leading quality in the market can satisfy. your requirements.

#### **TOWEL SUPPLY**





#### We have two types of pillow goose down and duck down

Rest your head in cloud-like softness and the core design support your head during the night. These pillows keep your neck in natural comfortable position while you sleep. Our soft-down Premium Quality Down Pillows have exceptional structure and quality, too. We use a special double structure design to provide an outer layer of down for maximum comfort and an inner layer to give flexibility and firmness.





Two types of duvet Goose down and Duck down duvet



#### **Blanket Supply**





Colorful, warm, soft, suitable for travel use and easy to carry Good choice for gifts, promotional program and home or outdoor using

Flannel blanket Mink blanket Thermal blanket Vellux blanket Wool blanket

#### **Terry Mattress Protector**