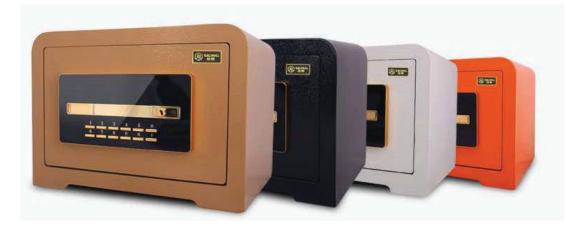

ge: Coral fleece + 3 mm sponge Inner bridge: Fleece + 3 mm sponge Footbed: Coral fleece + 3 mm sponge Slipper color: White Sole: 2 mm Plain Eva + 5 mm Eva Piping: cloth

Closed toe slippers 29 cm Out bridge: Napping + 3 mm sponge Inner bridge: Napping + 2 mm sponge Footbed: Poly velour + 3 mm sponge + 5 mm adding heel Sole: 5 mm Eva Piping: cloth



#### Shower Cap & Shave







#### **Small Object Supply**







## **Small Object Supply**















# 03 Material Supplies and Appliances

01 Hotel linen 02 Guest room disposable series 04 Public area supplies series 05 Food and beverage products series

### **Material Supplies**





### Soap Dispenser & Ice bucket













## Kettle Supply









### Flash light & Clock













#### Hair Dryer



1





#### Safety Box







### **Basket Series Supply**













#### **Basket & Hanger Supply**



### **Mirror Supply**



## **Tray Supply**



## 04 Public area supplies series

01 Hotel linen 02 Guest room disposable series 03 Material and appliances supply series 05 Food and beverage products series

#### **Dust Bin Supply**





### **Outdoor Trash Can Supply**

















## **Trolley Supply**







### Signage & Baluster Supply



### Umbrella & Newspaper Rack Supply













#### **Podium & Chair Cover**



## 05 Food and beverage products series

01 Hotel linen 02 Guest room disposable series 03 Material and appliances supply series 04 Public area supplies series

### Spoon, Fork and Knife Supply



### **Table Linen Supply**











### Kitchen Supply







# FF&E

# Furniture Fixtu