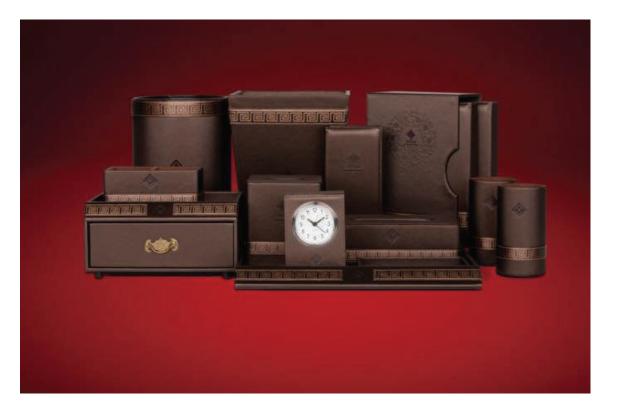

erry + 3 mm sponge Inner bridge: Napping + 2 mm sponge Foot bed: 200 g terry + 3 mm sponge Sole: 3 mm Eva Piping: cloth

Closed toe slippers 29 cm Out bridge: Coral fleece + 3 mm sponge Inner bridge: Fleece + 3 mm sponge Footbed: Coral fleece + 3 mm sponge Slipper color: White Sole: 2 mm Plain Eva + 5 mm Eva Piping: cloth

Closed toe slippers 29 cm Out bridge: Napping + 3 mm sponge Inner bridge: Napping + 2 mm sponge Footbed: Poly velour + 3 mm sponge + 5 mm adding heel Sole: 5 mm Eva Piping: cloth



#### Shower Cap & Shave







#### **Small Object Supply**







## **Small Object Supply**















# 03 Material Supplies and Appliances

01 Hotel linen 02 Guest room disposable series 04 Public area supplies series 05 Food and beverage products series

### **Material Supplies**





### Soap Dispenser & Ice bucket













## Kettle Supply









### Flash light & Clock













#### Hair Dryer



1





#### Safety Box







### **Basket Series Supply**













#### **Basket & Hanger Supply**



### **Mirror Supply**



## **Tray Supply**



## 04 Public area supplies series

01 Hotel linen 02 Guest room disposable series 03 Material and appliances supply series 05 Food and beverage products series

#### **Dust Bin Supply**





### **Outdoor Trash Can Supply**

















## **Trolley Supply**







### Signage & Baluster Supply



### Umbrella & Newspaper Rack Supply













#### **Podium & Chair Cover**



## 05 Food and beverage products series

01 Hotel linen 02 Guest room disposable series 03 Material and appliances supply series 04