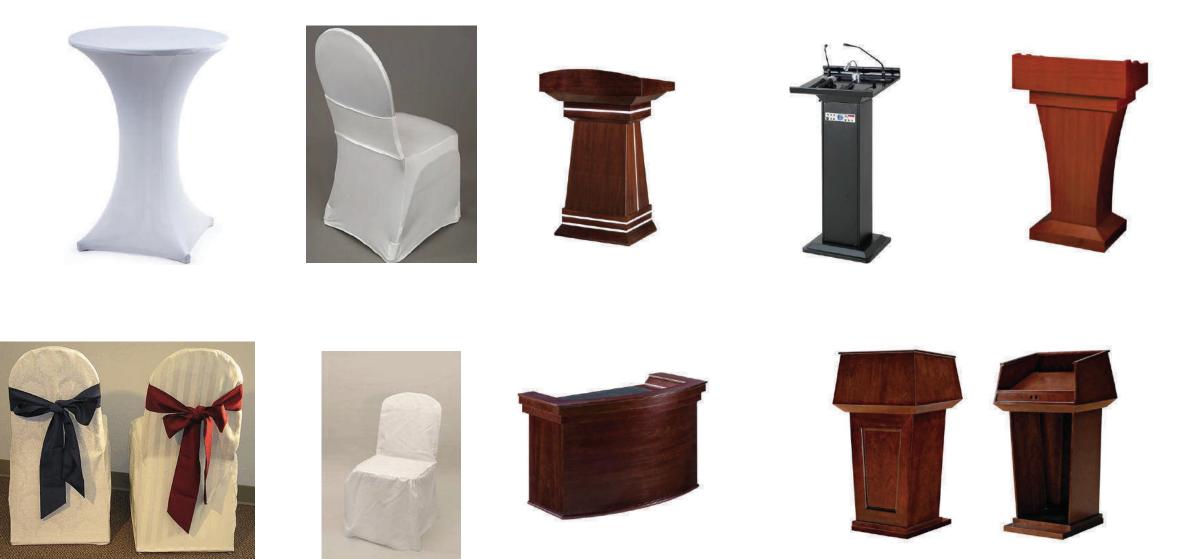

en 02 Guest room disposable series 04 Public area supplies series 05 Food and beverage products series

### **Material Supplies**





### Soap Dispenser & Ice bucket













## Kettle Supply









### Flash light & Clock













#### Hair Dryer



1





#### Safety Box







### **Basket Series Supply**













#### **Basket & Hanger Supply**



### **Mirror Supply**



## **Tray Supply**



## 04 Public area supplies series

01 Hotel linen 02 Guest room disposable series 03 Material and appliances supply series 05 Food and beverage products series

#### **Dust Bin Supply**





### **Outdoor Trash Can Supply**

















## **Trolley Supply**







### Signage & Baluster Supply



### Umbrella & Newspaper Rack Supply













#### **Podium & Chair Cover**



## 05 Food and beverage products series

01 Hotel linen 02 Guest room disposable series 03 Material and appliances supply series 04 Public area supplies series

### Spoon, Fork and Knife Supply



### **Table Linen Supply**











### Kitchen Supply







# FF&E

# Furniture Fixtures and Equipment's

# 06 Hotel Furniture

07 Door Furniture





























#### **Curtain Supply**





LG-TC-002

- Jacquard, Embroidery, Plain, Velvet
- Finished curtain, made to measure
  For hotel, home, villpartment, cinema
- High quality

### **Outdoor Seat Supply**



#### **Outdoor Seat Supply**





SDT1702 Size:W114xD64xH74 (cm) W44.88xD25.2DxH29.13 (in)



SDWF1702 Size:W45xD45xH40 (cm) W17.72xD17.72xH15.75 (in)



SDWC1702 Size:W53xD64xH87 (cm) W20.87xD25.20xH34.25 (in)

### Wardr