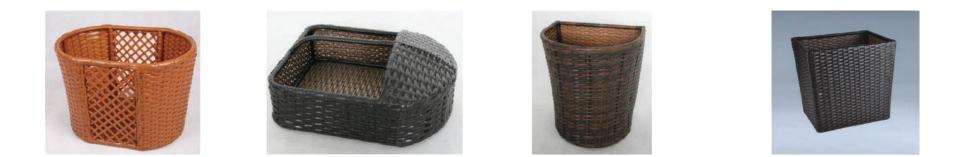

bridge: Fleece + 3 mm sponge Footbed: Coral fleece + 3 mm sponge Slipper color: White Sole: 2 mm Plain Eva + 5 mm Eva Piping: cloth

Closed toe slippers 29 cm Out bridge: Napping + 3 mm sponge Inner bridge: Napping + 2 mm sponge Footbed: Poly velour + 3 mm sponge + 5 mm adding heel Sole: 5 mm Eva Piping: cloth



#### Shower Cap & Shave







#### **Small Object Supply**







## **Small Object Supply**















# 03 Material Supplies and Appliances

01 Hotel linen 02 Guest room disposable series 04 Public area supplies series 05 Food and beverage products series

### **Material Supplies**





### Soap Dispenser & Ice bucket













## Kettle Supply









### Flash light & Clock













#### Hair Dryer



1





#### Safety Box







### **Basket Series Supply**













#### **Basket & Hanger Supply**



### **Mirror Supply**



## **Tray Supply**



## 04 Public area supplies series

01 Hotel linen 02 Guest room disposable series 03 Material and appliances supply series 05 Food and beverage products series

#### **Dust Bin Supply**





### **Outdoor Trash Can Supply**

















## **Trolley Supply**







### Signage & Baluster Supply



### Umbrella & Newspaper Rack Supply













#### **Podium & Chair Cover**



## 05 Food and beverage products series

01 Hotel linen 02 Guest room disposable series 03 Material and appliances supply series 04 Public area supplies series

### Spoon, Fork and Knife Supply



### **Table Linen Supply**











### Kitchen Supply







# FF&E

# Furniture Fixtures and Equipment's

# 06 Hotel Furn