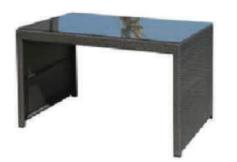

#### **Outdoor Seat Supply**

SDT1702 Size:W114xD64xH74 (cm) W44.88xD25.2DxH29.13 (in)

SDWF1702 Size:W45xD45xH40 (cm) W17.72xD17.72xH15.75 (in)

SDWC1702 Size:W53xD64xH87 (cm) W20.87xD25.20xH34.25 (in)