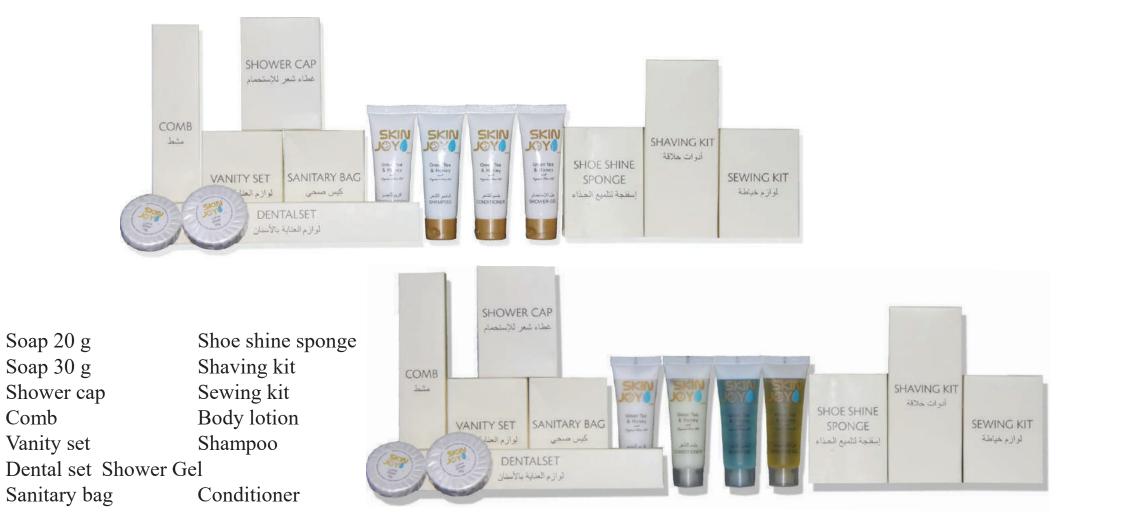

mold
- Breathable, waterproof and absorbent
- Machine washable and tumble dry ready
- Cool and comfortable for excellent sleep
- Fittes heet style with four-way stretch ensures a great fit on any mattress depth
- Terry cotton surface





#### **Jessy Mattress Protector**

- Waterproof mattress protector
- Certified by an Entomology Laboratory to be completely bed bug proof
- Excellent protection against incontinence and bed wetting
- Barrier for allergens, dust mites, pet dander, pollen and mold
- Breathable and waterproof
- Machine washable and tumble dry ready
- Cool and comfortable for excellent

## 02 Guest Room Disposable Series

01 Hotel linen 03 Materials supplies and appliances series 04 Public area supplies series 05 Food and beverage products series

#### **Amenities supply**



#### **Slippers Supply**



Closed toe slippers 28.5 cm Outer bridge: Napping + 2 mm sponge Inner bridge: None woven Foot bed: Napping + 2 mm sponge Slipper color: white Piping: None woven Closed toe slippers 28.5 cm Outer bridge: 200g terry + 3 mm sponge Inner bridge: Napping + 2 mm sponge Foot bed: 200 g terry + 3 mm sponge Sole: 3 mm Eva Piping: cloth

Closed toe slippers 29 cm Out bridge: Coral fleece + 3 mm sponge Inner bridge: Fleece + 3 mm sponge Footbed: Coral fleece + 3 mm sponge Slipper color: White Sole: 2 mm Plain Eva + 5 mm Eva Piping: cloth

Closed toe slippers 29 cm Out bridge: Napping + 3 mm sponge Inner bridge: Napping + 2 mm sponge Footbed: Poly velour + 3 mm sponge + 5 mm adding heel Sole: 5 mm Eva Piping: cloth



#### Shower Cap & Shave







#### **Small Object Sup