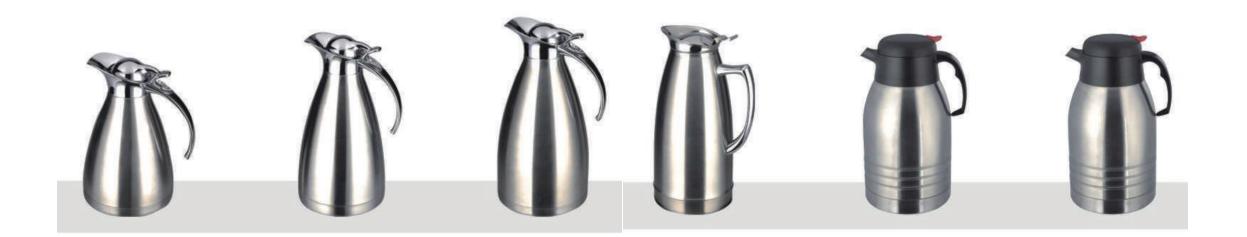

terry + 3 mm sponge Sole: 3 mm Eva Piping: cloth

Closed toe slippers 29 cm Out bridge: Coral fleece + 3 mm sponge Inner bridge: Fleece + 3 mm sponge Footbed: Coral fleece + 3 mm sponge Slipper color: White Sole: 2 mm Plain Eva + 5 mm Eva Piping: cloth

Closed toe slippers 29 cm Out bridge: Napping + 3 mm sponge Inner bridge: Napping + 2 mm sponge Footbed: Poly velour + 3 mm sponge + 5 mm adding heel Sole: 5 mm Eva Piping: cloth



#### Shower Cap & Shave







#### **Small Object Supply**







## **Small Object Supply**















# 03 Material Supplies and Appliances

01 Hotel linen 02 Guest room disposable series 04 Public area supplies series 05 Food and beverage products series

### **Material Supplies**





### Soap Dispenser & Ice bucket













## Kettle Supply









### Flash light & Clock













#### Hair Dryer



1





#### Safety Box







### **Basket Series Supply**













#### **Basket & Hanger Supply**



### **Mirror Supply**



## **Tray Supply**



## 04 Public area supplies series

01 Hotel linen 02 Guest room disposable series 03 Material and appliances supply series 05 Food and beverage products series

#### **Dust Bin Supply**





### **Outdoor Trash Can Supply**

















## **Trolley Supply**







### Signage & Baluster Supply



### Umbrella & Newspaper Rack Supply













#### **Podium & Chair Cover**



## 05 Food and beverage products series

01 Hotel linen 02 Guest room disposable series 03 Material and appliances supply series 04 Public area supplies series

### Spoon, Fork and Knife Supply



### *