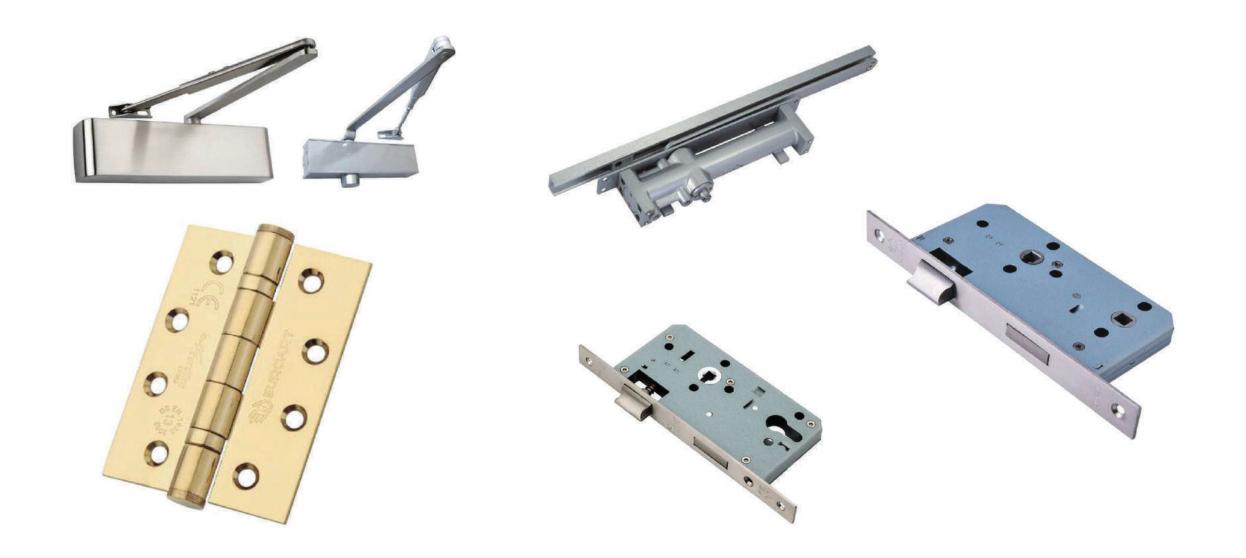

ublic area supplies series

### Spoon, Fork and Knife Supply



### **Table Linen Supply**











### Kitchen Supply







# FF&E

# Furniture Fixtures and Equipment's

# 06 Hotel Furniture

07 Door Furniture





























#### **Curtain Supply**





LG-TC-002

- Jacquard, Embroidery, Plain, Velvet
- Finished curtain, made to measure
  For hotel, home, villpartment, cinema
- High quality

### **Outdoor Seat Supply**



#### **Outdoor Seat Supply**





SDT1702 Size:W114xD64xH74 (cm) W44.88xD25.2DxH29.13 (in)



SDWF1702 Size:W45xD45xH40 (cm) W17.72xD17.72xH15.75 (in)



SDWC1702 Size:W53xD64xH87 (cm) W20.87xD25.20xH34.25 (in)

### Wardrobe Supplier



### **Bathtub Supplier**



# 07 Doors & Accessories

06 Hotel Furniture

### **Door Accessories Supply**















#### **Fire Retardant door Supply**

A fire door is a door with a fire-resistance rating (sometimes referred to as a fire protection rating for closures) used as part of a passive fire protection system to reduce the spread of fire and smoke between separate compartments of a structure and to enable safe egress from a building or structure.



#### **Bathroom Door Supplier**

The most important aspect of choosing a bathroom door is to make sure it is truly fit for purpose, there would be absolutely no point in fitting a door with clear glass (unless that floats your boat) if what you want is total privacy, the range of doors with opaque glass is much smaller than those with clear glass but there are good quality secondary films that you can purchase if you really must have the door style