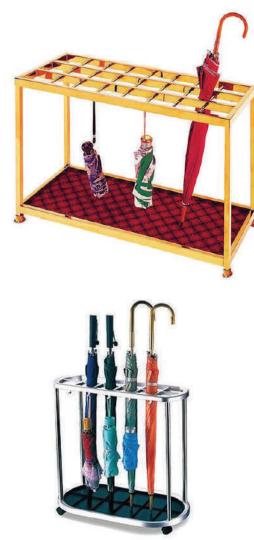

erial Supplies and Appliances

01 Hotel linen 02 Guest room disposable series 04 Public area supplies series 05 Food and beverage products series

### **Material Supplies**





### Soap Dispenser & Ice bucket













## Kettle Supply









### Flash light & Clock













#### Hair Dryer



1





#### Safety Box







### **Basket Series Supply**













#### **Basket & Hanger Supply**



### **Mirror Supply**



## **Tray Supply**



## 04 Public area supplies series

01 Hotel linen 02 Guest room disposable series 03 Material and appliances supply series 05 Food and beverage products series

#### **Dust Bin Supply**





### **Outdoor Trash Can Supply**

















## **Trolley Supply**







### Signage & Baluster Supply



### Umbrella & Newspaper Rack Supply













#### **Podium & Chair Cover**



## 05 Food and beverage products series

01 Hotel linen 02 Guest room disposable series 03 Material and appliances supply series 04 Public area supplies series

### Spoon, Fork and Knife Supply



### **Table Linen Supply**











### Kitchen Supply







# FF&E

# Furniture Fixtures and Equipment's

# 06 Hotel Furniture

07 Door Furniture





























#### **Curtain Supply**





LG-TC-002

- Jacquard, Embroidery, Plain, Velvet
- Finished curtain, made to measure
  For hotel, home, villpartment, cinema
- High quality

### **Outdoor Seat Supply**



#### **Outdoor Seat Supply**





SDT1702 Size:W114xD64xH74 (cm) W44.88xD25.2DxH29.13 (in)



SDWF1702 Size:W45xD45xH40 (cm) W17.72xD17.72xH15.75 (in)



SDWC1702 Size:W53xD64xH8