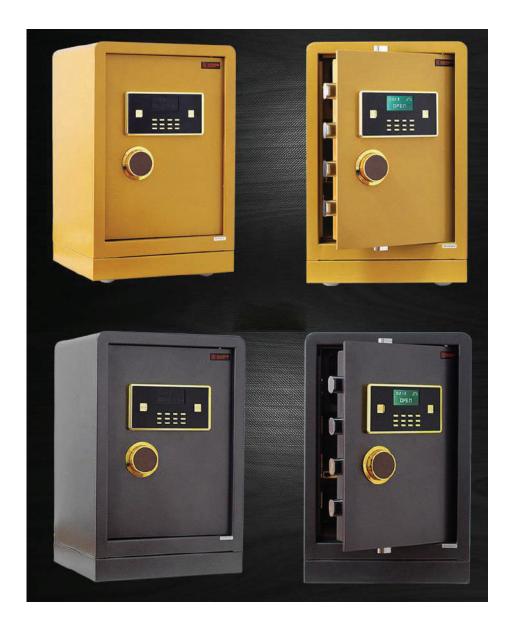

: Coral fleece + 3 mm sponge Inner bridge: Fleece + 3 mm sponge Footbed: Coral fleece + 3 mm sponge Slipper color: White Sole: 2 mm Plain Eva + 5 mm Eva Piping: cloth

Closed toe slippers 29 cm Out bridge: Napping + 3 mm sponge Inner bridge: Napping + 2 mm sponge Footbed: Poly velour + 3 mm sponge + 5 mm adding heel Sole: 5 mm Eva Piping: cloth



#### Shower Cap & Shave







#### **Small Object Supply**







## **Small Object Supply**















# 03 Material Supplies and Appliances

01 Hotel linen 02 Guest room disposable series 04 Public area supplies series 05 Food and beverage products series

### **Material Supplies**





### Soap Dispenser & Ice bucket













## Kettle Supply









### Flash light & Clock













#### Hair Dryer



1





#### Safety Box







### **Basket Series Supply**













#### **Basket & Hanger Supply**



### **Mirror Supply**



## **Tray Supply**



## 04 Public area supplies series

01 Hotel linen 02 Guest room disposable series 03 Material and appliances supply series 05 Food and beverage products series

#### **Dust Bin Supply**





### **Outdoor Trash Can Supply**

















## **Trolley Supply**







### Signage & Baluster Supply



### Umbrella & Newspaper Rack Supply













#### **Podium & Chair Cover**



## 05 Food and beverage products series

01 Hotel linen 02 Guest room disposable series 03 Material and appliances supply series 04 Public area supplies series

### Spoon, Fork and Knife Supply



### **Table Linen Supply**











### Kitchen Supply







# FF&E

# Furniture Fixture