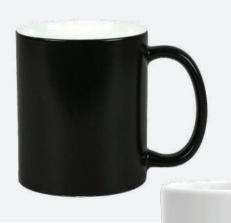

#### Ceramic White Coffee Mug & Magic Mug

Product Size: 95x80 mm | Capacity: 325 ml. Material: Ceramic