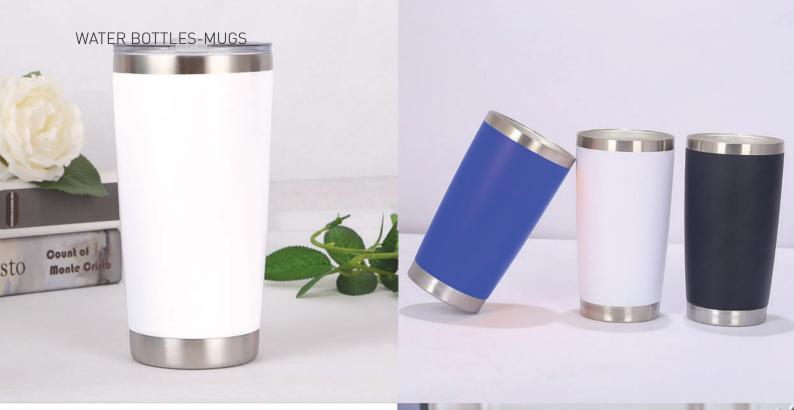

# Double Wall Travel Tumbler Mugs with Clear Lid

The top is wide and the bottom is narrow, easy to place, and the lid is not easy to leak. Healthy material cover has no peculiar smell in contact with hot water.

Product Size: 175x85x70mm | Capacity: 600 ml.

Material: Stainless Steel





















## Double Walled Insulation Mug

Designed for health Double Walled Insulation Designed for health Rimless & Smooth Edge. Product Size: 82x95 mm | Capacity: 300 ml. Material: Stainless Steel































Designed for Steel Cup Cover, 304 Stainless Steel Filter, Double insulation bottle body. Product Size: 65x200 mm | Capacity: 420 ml. Material: Glass















## **ATM-14**

#### Stylish Transparent Water Bottle

A Stylish, Lightweight, Durable, Portable Transparen