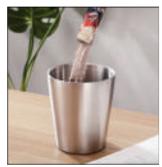

## Double Walled Insulation Mug

Designed for health Double Walled Insulation Designed for health Rimless & Smooth Edge. Product Size: 82x95 mm | Capacity: 300 ml. Material: Stainless Steel

Designed for Steel Cup Cover, 304 Stainless Steel Filter, Double insulation bottle body. Product Size: 65x200 mm | Capacity: 420 ml. Material: Glass