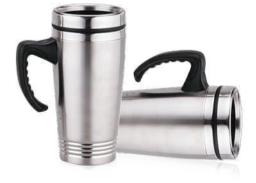

#### Travel Mug

Stainless Steel Double wall Insulated personalized Travel Mug with Handle

Product Size: 6.5\*8\*18cm | Capacity: 400 ml.

Material: Stainless Steel