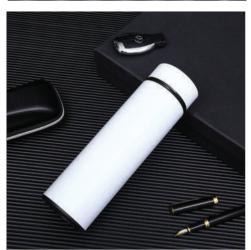

From the fashion of simple design, edible grade 304 high quality stainless steel, strong thermal insulation 12 hours, high efficiency cold preservation 24 hours

Product Size: 65x200 mm | Capacity: 420 ml. Material: Stainless Steel