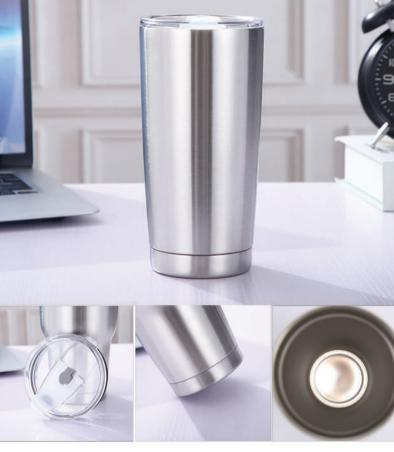

# Double Wall Travel Tumbler Mugs with Clear Lid

The top is wide and the bottom is narrow, easy to place, and the lid is not easy to leak. Healthy material cover has no peculiar smell in contact with hot water.

Product Size: 175x85x70mm | Capacity: 600 ml.

Material: Stainless Steel





















## Double Walled Insulation Mug

Designed for health Double Walled Insulation Designed for health Rimless & Smooth Edge. Product Size: 82x95 mm | Capacity: 300 ml. Material: Stainless Steel































Designed for Steel Cup Cover, 304 Stainless Steel Filter, Double insulation bottle body. Product Size: 65x200 mm | Capacity: 420 ml. Material: Glass















## **ATM-14**

#### Stylish Transparent Water Bottle

A Stylish, Lightweight, Durable, Portable Transparent Water Bottle with metal lid and carry handle loop. Product Size: 82x95 mm | Capacity: 300 ml.

Material: Plastic































From the fashion of simple design, edible grade 304 high quality stainless steel, strong thermal insulation 12 hours, high efficiency cold preservation