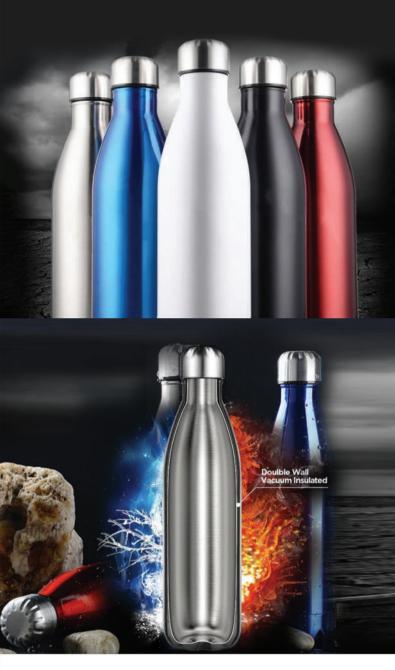

Fashion of simple design Double-Wall Insulated Vacuum Flask Stainless Steel Water Bottle Product Size: 65x260 mm | Capacity: 500 ml. Material: Stainless Steel