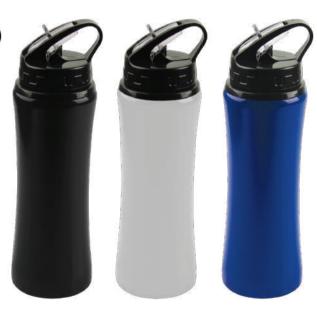

#### Stainless Steel Water Bottle

Promotional Gifts Water Bottle Stainless Steel Thermos Vacuum Flask Insulated with Suction Pipe Thermos Vacuum Insulated Tumbler Product Size: 65x65x240mm | Capacity: 500 ml.

Material: ABS+PP+Silicone+Stainless steel

#### Water Bottle With Straw

Stainless Steel Insulated Water Bottle with Straw Product Size: 8.5\*21.8cm | Capacity: 500 ml. Material: Stainless steel