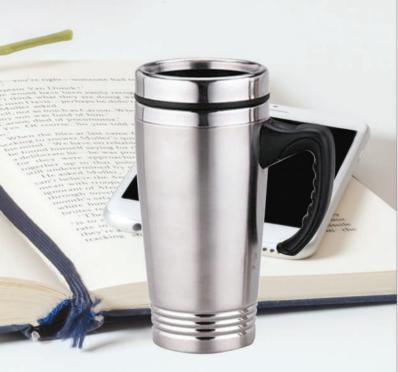

#### Travel Mug

Stainless Steel Double wall Insulated personalized Travel Mug with Handle

Product Size: 6.5\*8\*18cm | Capacity: 400 ml.

Material: Stainless Steel