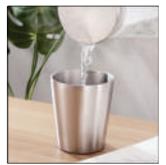

## Double Walled Insulation Mug

Designed for health Double Walled Insulation Designed for health Rimless & Smooth Edge. Product Size: 82x95 mm | Capacity: 300 ml. Material: Stainless Steel

Designed for Steel Cup Cover, 304 Stainless Steel Filter, Double insulation bottle body. Product Size: 65x200 mm | Capacity: 420 ml. Material: Glass