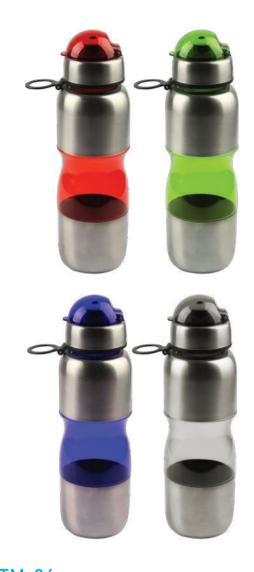

## Sports Promotional Water Bottle

Aluminium Water Bottle with Carabiner Clip Drinkware elegant metallic finish. Provided with a snap-hook and removable ring.

Product Size: 70x245 mm | Capacity: 750 ml.

Material: Plastic, Aluminium