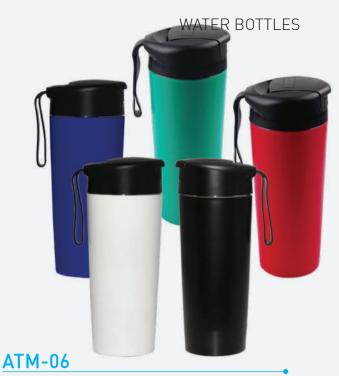

#### Travel Mug

Stainless Steel Double wall Insulated personalized Travel Mug with Handle

Product Size: 6.5\*8\*18cm | Capacity: 400 ml.

Material: Stainless Steel

#### Never Fall Mug

Vacuum Suction Bottom, Strong suction, not fall over when touch it, but can pick it up easily by vertical lift. Double wall insulation, Heat-Proof, easy to carry. Product Size: 8.5\*21.8cm | Capacity: 500 ml. Material: ABS+PP+Silicone+Stainless steel