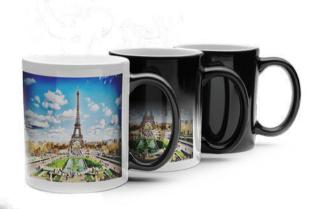

#### Ceramic White Coffee Mug & Magic Mug

Product Size: 95x80 mm | Capacity: 325 ml. Material: Ceramic