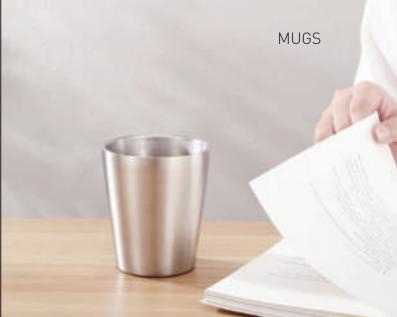

## Double Walled Insulation Mug

Designed for health Double Walled Insulation Designed for health Rimless & Smooth Edge. Product Size: 82x95 mm | Capacity: 300 ml. Material: Stainless Steel

Designed for Steel Cup Cover, 304 Stainless Steel Filter, Double insulation bottle body. Product Size: 65x200 mm | Capacity: 420 ml. Material: Glass