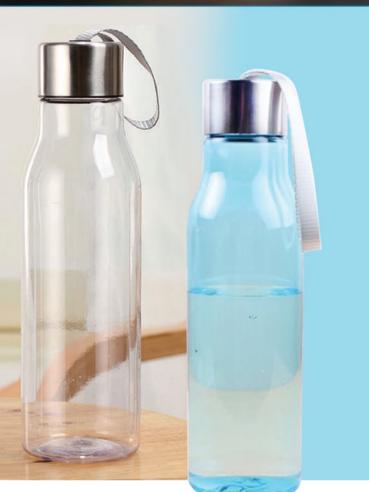

#### Stylish Transparent Water Bottle

A Stylish, Lightweight, Durable, Portable Transparent Water Bottle with metal lid and carry handle loop. Product Size: 82x95 mm | Capacity: 300 ml.

Material: Plastic