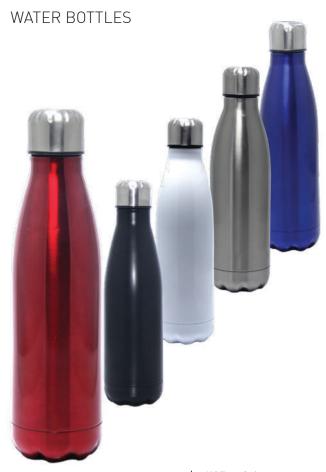

#### Stainless Steel Water Bottle

Promotional Gifts Water Bottle Stainless Steel Thermos Vacuum Flask Insulated with Suction Pipe Thermos Vacuum Insulated Tumbler Product Size: 65x65x240mm | Capacity: 500 ml.

Material: ABS+PP+Silicone+Stainless steel