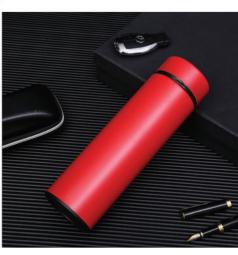

From the fashion of simple design, edible grade 304 high quality stainless steel, strong thermal insulation 12 hours, high efficiency cold preservation 24 hours

Product Size: 65x200 mm | Capacity: 420 ml. Material: Stainless Steel