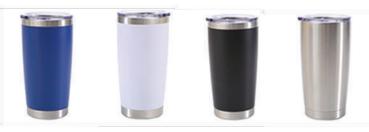

#### Travel Mug

Stainless Steel Double wall Insulated personalized Travel Mug with Handle

Product Size: 6.5\*8\*18cm | Capacity: 400 ml.

Material: Stainless Steel