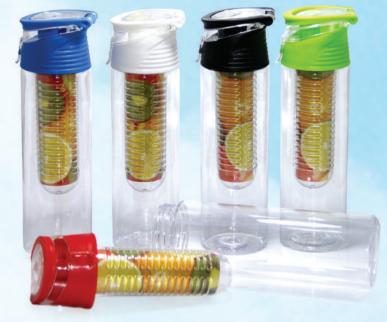

#### Fruit Infused Water Bottle

Fruit Infuser Water Bottle Infusion Juice Bottle, sports tritan bottle with fruit strainer - There with a hand grip for easy to carry on -Leak-proof.

Product Size: 8x26cm | Capacity: 700 ml.