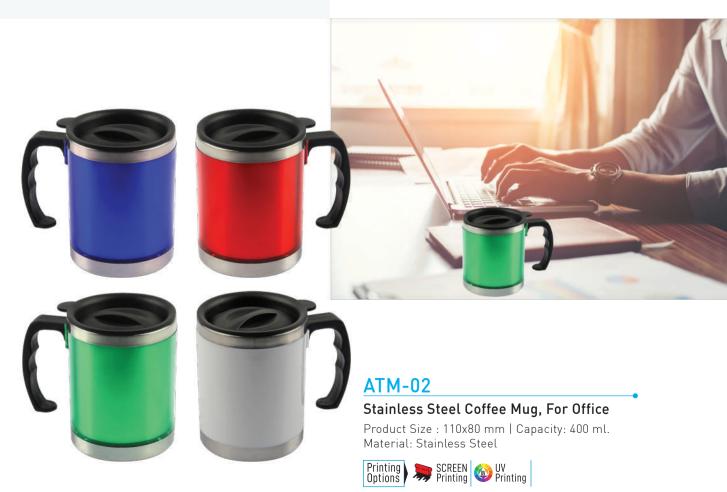

## Promotional Travel Mug

Product Size: 130x120x60 mm | Capacity: 500 ml.

Material: Stainless Steel+Ceramic