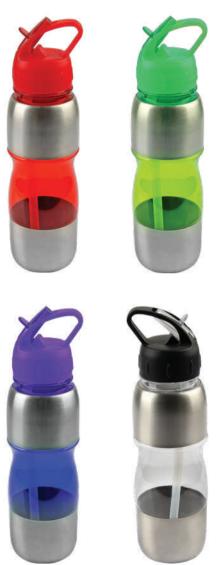

## Sports Promotional Water Bottle

Aluminium Water Bottle with Carabiner Clip Drinkware elegant metallic finish. Provided with a snap-hook and removable ring.

Product Size: 70x245 mm | Capacity: 750 ml.

Material: Plastic, Aluminium