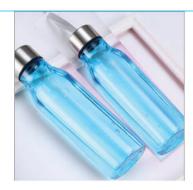

#### Stylish Transparent Water Bottle

A Stylish, Lightweight, Durable, Portable Transparent Water Bottle with metal lid and carry handle loop. Product Size: 82x95 mm | Capacity: 300 ml.

Material: Plastic