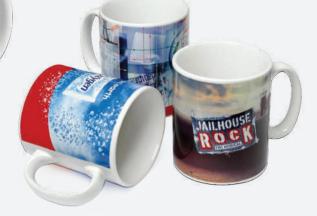

#### Travel Mug

Stainless Steel Double wall Insulated personalized Travel Mug with Handle

Product Size: 6.5\*8\*18cm | Capacity: 400 ml.

Material: Stainless Steel

#### Never Fall Mug

Vacuum Suction Bottom, Strong suction, not fall over when touch it, but can pick it up easily by vertical lift. Double wall insulation, Heat-Proof, easy to carry. Product Size: 8.5\*21.8cm | Capacity: 500 ml. Material: ABS+PP+Silicone+Stainless steel

## Promotional Travel Mug

Product Size: 130x120x60 mm | Capacity: 500 ml.

Material: Stainless Steel+Ceramic