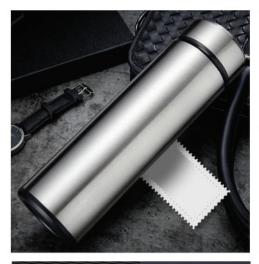

# Double Wall Travel Tumbler Mugs with Clear Lid

The top is wide and the bottom is narrow, easy to place, and the lid is not easy to leak. Healthy material cover has no peculiar smell in contact with hot water.

Product Size: 175x85x70mm | Capacity: 600 ml.

Material: Stainless Steel