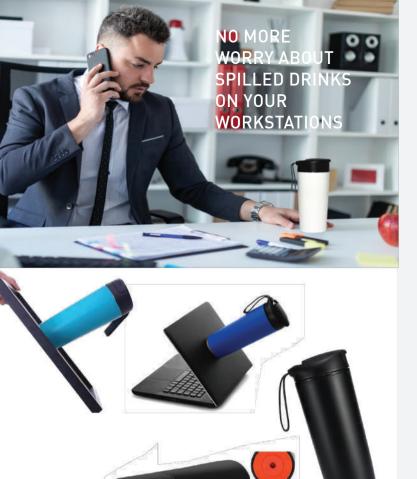

# Double Wall Travel Tumbler Mugs with Clear Lid

The top is wide and the bottom is narrow, easy to place, and the lid is not easy to leak. Healthy material cover has no peculiar smell in contact with hot water.

Product Size: 175x85x70mm | Capacity: 600 ml.

Material: Stainless Steel