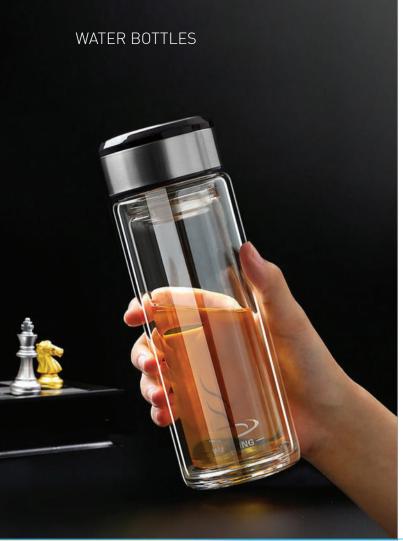

# Double Wall Travel Tumbler Mugs with Clear Lid

The top is wide and the bottom is narrow, easy to place, and the lid is not easy to leak. Healthy material cover has no peculiar smell in contact with hot water.

Product Size: 175x85x70mm | Capacity: 600 ml.

Material: Stainless Steel





















## Double Walled Insulation Mug

Designed for health Double Walled Insulation Designed for health Rimless & Smooth Edge. Product Size: 82x95 mm | Capacity: 300 ml. Material: Stainless Steel































Designed for Steel Cup Cover, 304 Stainless Steel Filter, Double insulation bottle body. Product Size: 65x200 mm | Capacity: 420 ml. Material: Glass















## **ATM-14**

#### Stylish Transparent Water Bottle

A Stylish, Lightweight, Durable, Portable Transparent Water Bottle with metal lid and carry handle loop. Product Size: 82x95 mm | Capacity: 300 ml.

Material: Plastic































From the fashion of simple design, edible grade 304 high quality stainless steel, strong thermal insulation 12 hours, high efficiency cold preservation 24 hours

Product Size: 65x200 mm | Capacity: 420 ml. Material: Stainless Steel























Fashion of simple design Double-Wall Insulated Vacuum Flask Stainless Steel Water Bottle Product Size: 65x260 mm