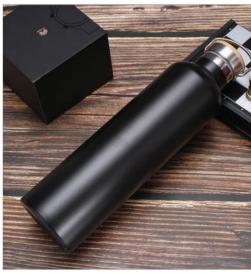

## **ATM-12**

#### Travel Mug

Stainless Steel Double wall Insulated personalized Travel Mug with Handle

Product Size: 6.5\*8\*18cm | Capacity: 400 ml.

Material: Stainless Steel