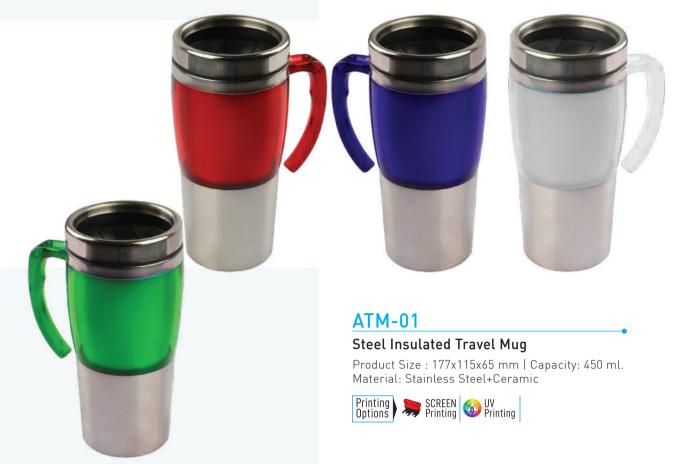

#### Travel Mug

Stainless Steel Double wall Insulated personalized Travel Mug with Handle

Product Size: 6.5\*8\*18cm | Capacity: 400 ml.

Material: Stainless Steel