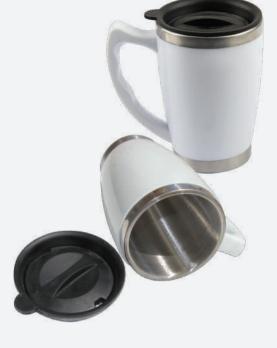

## Promotional Travel Mug

Product Size: 130x120x60 mm | Capacity: 500 ml.

Material: Stainless Steel+Ceramic