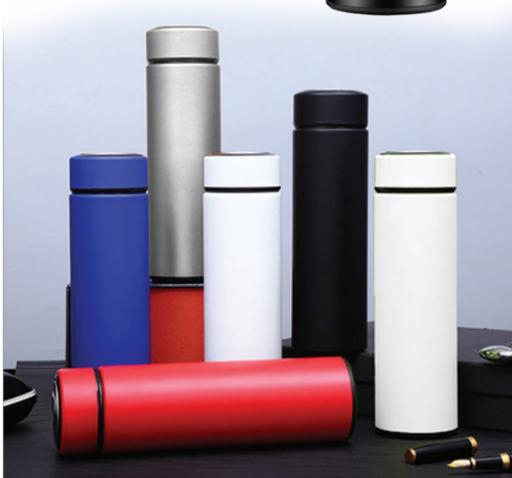

From the fashion of simple design, edible grade 304 high quality stainless steel, strong thermal insulation 12 hours, high efficiency cold preservation 24 hours

Product Size: 65x200 mm | Capacity: 420 ml. Material: Stainless Steel

Fashion of simple design Double-Wall Insulated Vacuum Flask Stainless Steel Water Bottle Product Size: 65x260 mm | Capacity: 500 ml. Material: Stainless Steel