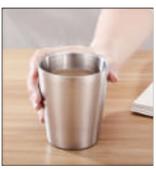

## Double Walled Insulation Mug

Designed for health Double Walled Insulation Designed for health Rimless & Smooth Edge. Product Size: 82x95 mm | Capacity: 300 ml. Material: Stainless Steel

Designed for Steel Cup Cover, 304 Stainless Steel Filter, Double insulation bottle body. Product Size: 65x200 mm | Capacity: 420 ml. Material: Glass