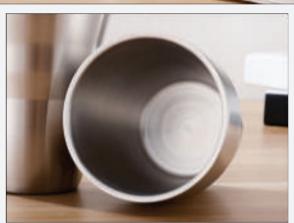

## Double Walled Insulation Mug

Designed for health Double Walled Insulation Designed for health Rimless & Smooth Edge. Product Size: 82x95 mm | Capacity: 300 ml. Material: Stainless Steel

Designed for Steel Cup Cover, 304 Stainless Steel Filter, Double insulation bottle body. Product Size: 65x200 mm | Capacity: 420 ml. Material: Glass