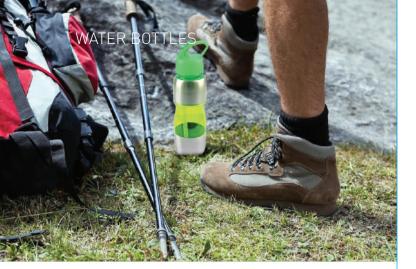

#### Fruit Infused Water Bottle

Fruit Infuser Water Bottle Infusion Juice Bottle, sports tritan bottle with fruit strainer - There with a hand grip for easy to carry on -Leak-proof.

Product Size: 8x26cm | Capacity: 700 ml.