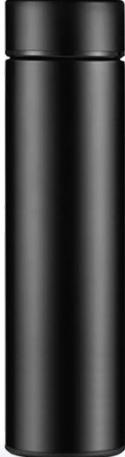

From the fashion of simple design, edible grade 304 high quality stainless steel, strong thermal insulation 12 hours, high efficiency cold preservation 24 hours

Product Size: 65x200 mm | Capacity: 420 ml. Material: Stainless Steel