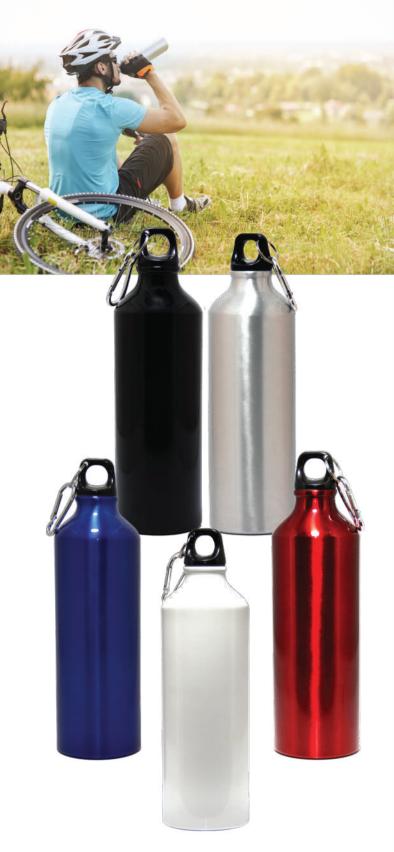

## Sports Promotional Water Bottle

Aluminium Water Bottle with Carabiner Clip Drinkware elegant metallic finish. Provided with a snap-hook and removable ring.

Product Size: 70x245 mm | Capacity: 750 ml.

Material: Plastic, Aluminium