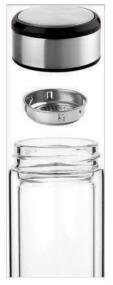

## Double Walled Insulation Mug

Designed for health Double Walled Insulation Designed for health Rimless & Smooth Edge. Product Size: 82x95 mm | Capacity: 300 ml. Material: Stainless Steel

Designed for Steel Cup Cover, 304 Stainless Steel Filter, Double insulation bottle body. Product Size: 65x200 mm | Capacity: 420 ml. Material: Glass