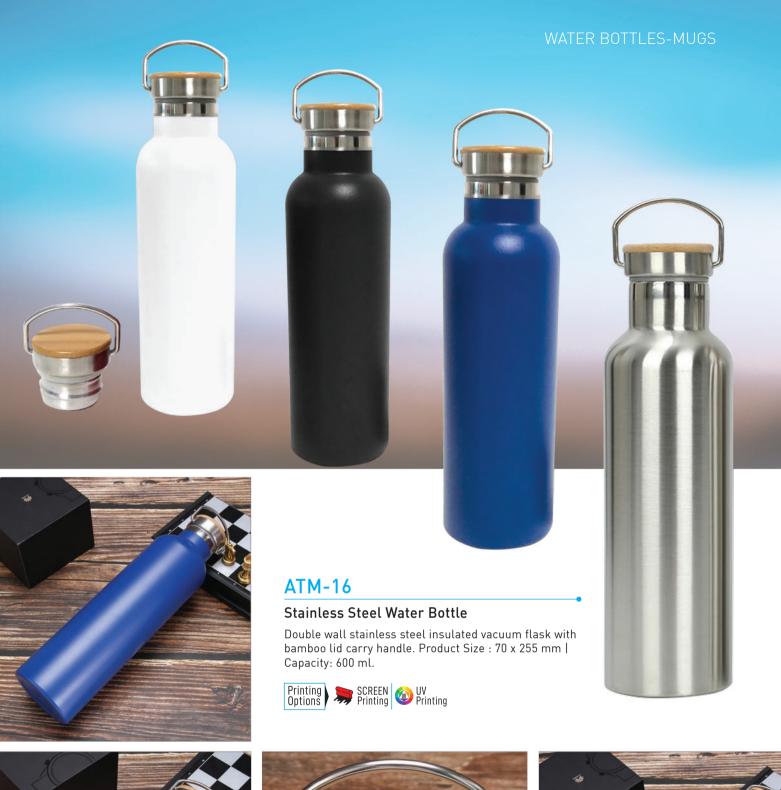

Fashion of simple design Double-Wall Insulated Vacuum Flask Stainless Steel Water Bottle Product Size: 65x260 mm | Capacity: 500 ml. Material: Stainless Steel