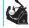

#### Fruit Infused Water Bottle

Fruit Infuser Water Bottle Infusion Juice Bottle, sports tritan bottle with fruit strainer - There with a hand grip for easy to carry on -Leak-proof.

Product Size: 8x26cm | Capacity: 700 ml.