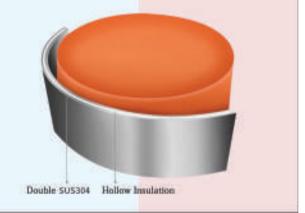

## Double Walled Insulation Mug

Designed for health Double Walled Insulation Designed for health Rimless & Smooth Edge. Product Size: 82x95 mm | Capacity: 300 ml. Material: Stainless Steel

Designed for Steel Cup Cover, 304 Stainless Steel Filter, Double insulation bottle body. Product Size: 65x200 mm | Capacity: 420 ml. Material: Glass